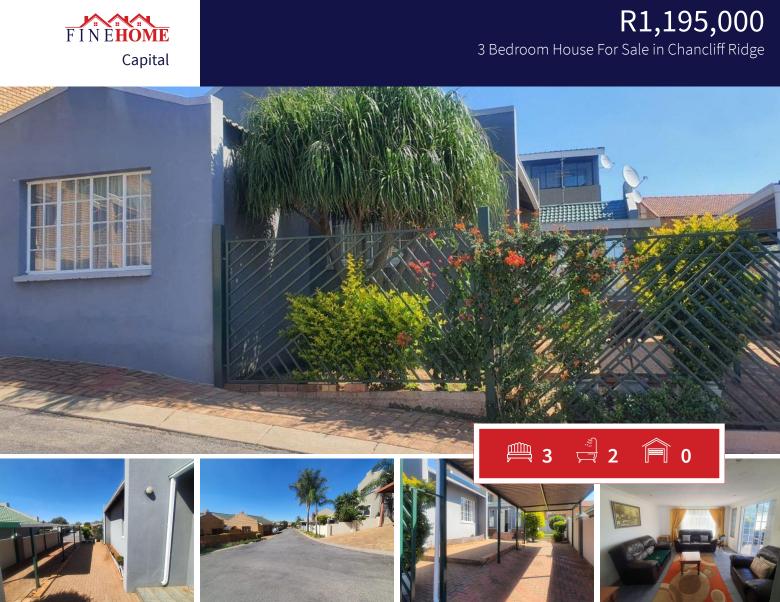

## Free standing Family home in security complex in Chancliff Ridge

This Freehold family home is well situated within the complex. It is also close to all main routes and other amenities.

It offers a fully walled erf and landscaped garden.

The 2 kitchens, of which one has lots of built in cupboards and connections for machines, are nice and cosy, supported by the two lounges and dining rooms. There are also two bathrooms.

Outside are two carports and extra parking for visitor's

145m<sup>2</sup>

319m<sup>2</sup>

INTERIOR

| Bedrooms     | 3   |
|--------------|-----|
| Bathrooms    | 2   |
| Kitchens     | 2   |
| Recep. Rooms | 0   |
| Furnished    | Yes |

**EXTERIOR** Carports / Parkings