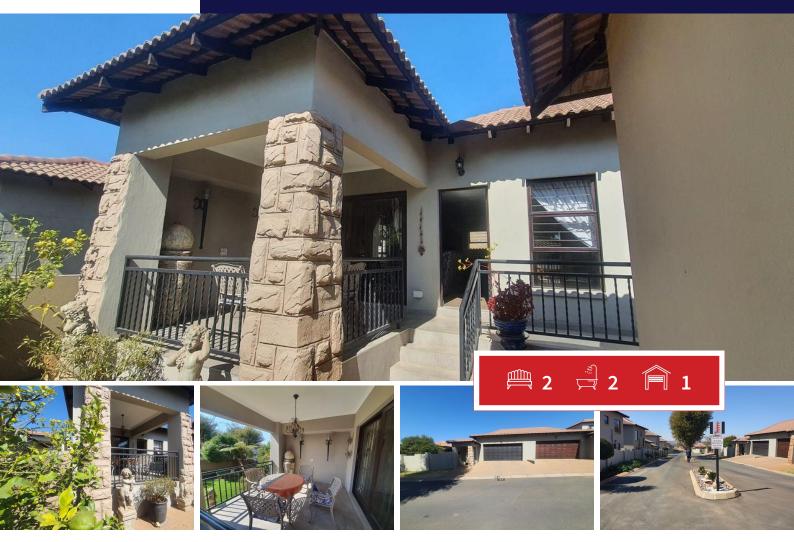

### New Listing! Lovely loose standing signgle floor House in secure complex

This cluster home is well situated within this security complex witha guardhouse in Chancliff Ridge upmarket area.

It consist of two Reception areas, two sunny bedrooms, two modern bathrooms and two garages. There are laminated flooring throughout and upmarket tiles,

The granite top kitchen with a nook and lots of built in cupboards, is open plan and links to the Lounge/Dining room area which leads to the landscaped garden and verandah area.

There are two automated garages and the Complex has a guardhouse and are fully walled.

The complex is pet friendly and levies are affordable.

**Transfer Costs** 

| Monthly Bond Repayment             | R17,512.70 | Bond Costs                                      | R30,875.00 |
|------------------------------------|------------|-------------------------------------------------|------------|
| Calculated over 20 years at 10.75% |            | These calculations are only a guide. Please ask |            |
| with no deposit.                   |            | your conveyancer for exact calculations         |            |