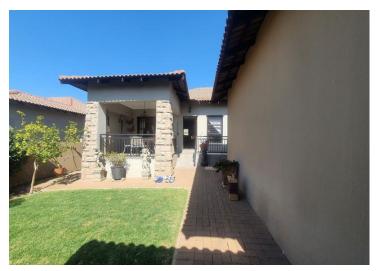

The granite top kitchen with a nook and lots of built in cupboards, is open plan and links to the Lounge/Dining room area which leads to the landscaped garden and verandah area.

There are two automated garages and the Complex has a guardhouse and are fully walled.

The complex is pet friendly and levies are affordable.

**Transfer Costs** 

| Monthly Bond Repayment             | R17,512.70 | Bond Costs                                      | R30,875.00 |
|------------------------------------|------------|-------------------------------------------------|------------|
| Calculated over 20 years at 10.75% |            | These calculations are only a guide. Please ask |            |
| with no deposit.                   |            | your conveyancer for exact calculations         |            |