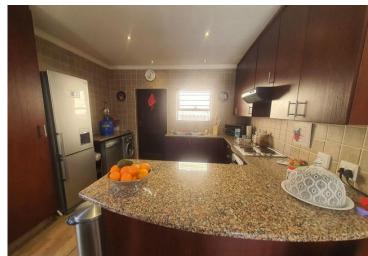

The granite top kitchen with a nook and lots of built in cupboards, is open plan and links to the Lounge/Dining room area which leads to the landscaped garden and verandah area.

There are two automated garages and the Complex has a guardhouse and are fully walled.