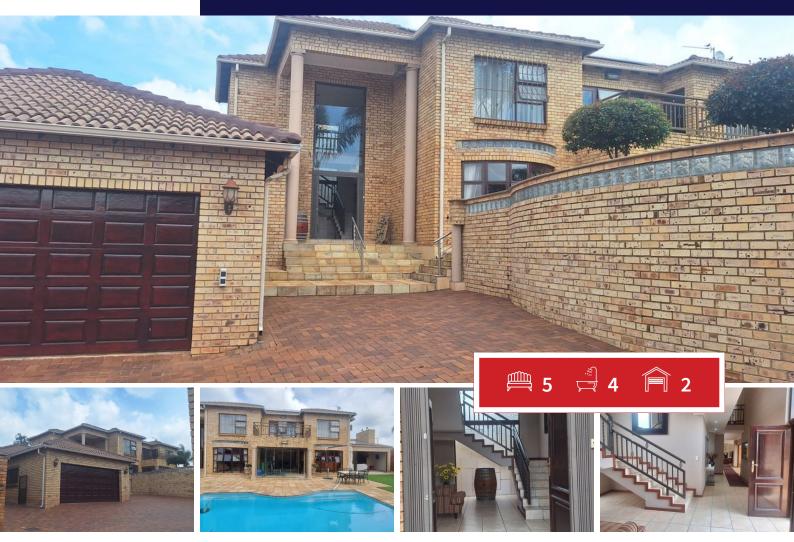

## Living in a Luxurious Estate, are you ready?

This is a dream home for any family, you will have it all, luxury Estate living with Entertainment areas, a Pool and Solar. You will be enjoying the luxury living staying in this stunning upmarket estate, this home has been designed for functionality and add elegance and comfort to the tick boxes. You are welcome by the designer staircase 'leading you upstairs to the bedrooms and bathrooms. Near the entrance you will be having a private study if you run your business from home or need to see a client afterhours, to finalize that deal. With the open-plan living lifestyle you will be able to enjoy the modern kitchen and it will have an easy access to the scullery and laundry after entertaining friends or just after some quality family time spent in the dining or living area. The open-plan lounge and dining area flow seamlessly into a modern kitchen area, for easy access to make that last mug of Hot chocolate before going to bed. Down stairs is a guest toilet to add to comfort and convenience. The living space are extended specially for the hot summer days the covered patio has stacking doors to extend the living space outdoors, overlooking a sparkling blue swimming pool, which also has a heated pump to extend your swimming time a bit longer in to autumn. For friend and family the entertainment room

## Bedrooms5Carports / ParkingsBathrooms4SecurityKitchens1Dom. Accom.Recep. Rooms5PoolFurnishedMaybeViews

**EXTERIOR** 

Floor Size 400m<sup>2</sup> Land Size 911m<sup>2</sup>

Hanlie Eksteen

**082 335 3268** hanlie@finehome.co.za