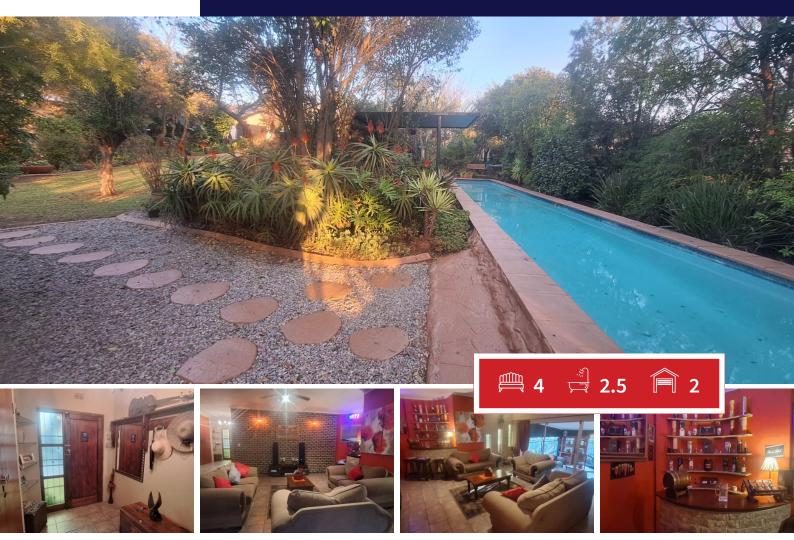

## An Entertainers dream for a big family.

If you can dream big this home belongs to you. This lovely family home standing on a big stand is going to offer you everything you wish for. Entering through the spacious front door you will feel love and compassion, here you want to stay. The open plan lounge area flowing to the built-in-bar area is an invitation of come and sit down, make yourself at home. With the fire place burning on this cold winter evenings this is where you want to stay. Here a family will create memories for a lifetime. In the day time you as a family will spend happy hours in the sun room adjacent to the lounge sitting in the morning and afternoon sun overlooking the beautiful garden. The kitchen is laid out for many cooks and their different needs. Here is a two plate gas stove with four electric plates, a Deep fryer and a braai grid, this will meet every ones needs and taste. A separate four plate electric stove is also available with a separate double door oven. You have ample cupboard space. The kitchen is leading into a separate laundry space with additional cupboards for storage. Here is an additional room, might be used as a study as well, or for those work from home be an offices, this room might be changed into an additional bedroom. The dining area is flowing from the kitchen for all those hours of family time

## Bedrooms 4 Carports / Parkings 10 Bathrooms Security 2.5 Yes Kitchens 1 Dom. Accom. 0 Recep. Rooms 2 Pool Yes Furnished Yes Views Yes

**EXTERIOR** 

Floor Size -Land Size 1,841m<sup>2</sup>

Hanlie Eksteen