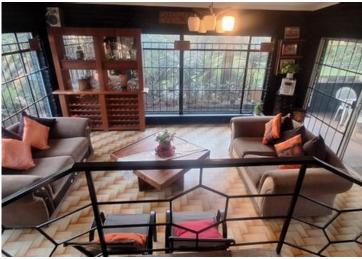

## An Entertainers dream for a big family.

If you can dream big this home belongs to you. This lovely family home standing on a big stand is going to offer you everything you wish for. Entering through the spacious front door you will feel love and compassion, here you want to stay. The open plan lounge area flowing to the built-in-bar area is an invitation of come and sit down, make yourself at home. With the fire place burning on this cold winter evenings this is where you want to stay. Here a family will create memories for a lifetime. In the day time you as a family will spend happy hours in the sun room adjacent to the lounge sitting in the morning and afternoon sun overlooking the beautiful garden. The kitchen is laid out for many cooks and their different needs. Here is a two plate gas stove with four electric plates, a Deep fryer and a braai grid, this will meet every ones needs and taste. A separate four plate electric stove is also available with a separate double door oven. You have ample cupboard space. The kitchen is leading into a separate laundry space with additional cupboards for storage. Here is an additional room, might be used as a study as well, or for those work from home be an offices, this room might be changed into an additional bedroom. The dining area is flowing from the kitchen for all those hours of family time