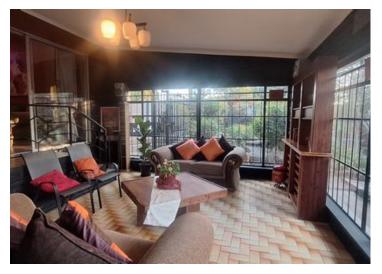

## An Entertainers dream for a big family.

If you can dream big this home belongs to you. This lovely family home standing on a big stand is going to offer you everything you wish for. Entering through the spacious front door you will feel love and compassion, here you want to stay. The open plan lounge area flowing to the built-in-bar area is an invitation of come and sit down, make yourself at home. With the fire place burning on this cold winter evenings this is where you want to stay. Here a family will create memories for a lifetime. In the day time you as a family will spend happy hours in the sun room adjacent to the lounge sitting in the morning and afternoon sun overlooking the beautiful garden. The kitchen is laid out for many cooks and their different needs. Here is a two plate gas stove with four electric plates, a Deep fryer and a braai grid, this will meet every ones needs and taste. A separate four plate electric stove is also available with a separate double door oven. You have ample cupboard space. The kitchen is leading into a separate laundry space with additional cupboards for storage. Here is an additional room, might be used as a study as well, or for those work from home be an offices, this room might be changed into an additional bedroom. The dining area is flowing from the kitchen for all those hours of family time