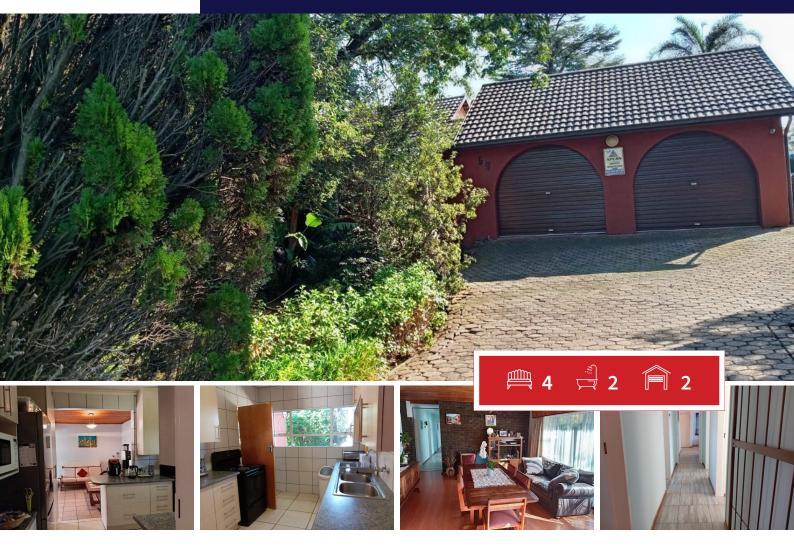

## A beautiful 4 Bedroom house in the heart of Breaunanda

Nestled in the peaceful suburb of Breaunanda, this expansive family home offers 4 spacious bedrooms and 2 bathrooms, ensuring comfort for the whole family. The property features 2 garages and 2 additional parking spaces for ample convenience.

Inside, you'll find a fully equipped kitchen, a dining room perfect for family meals, a cozy lounge, and a separate family room for relaxed gatherings. The home also includes a domestic room, adding to its practicality.

Step outside to enjoy a well-maintained garden and a sparkling pool, ideal for entertaining or unwinding. This property truly combines functionality and leisure in a desirable location."

| Monthly Bond Repayment             | R16,751.28 | Bond Costs                                      | R30,875.00 |
|------------------------------------|------------|-------------------------------------------------|------------|
| Calculated over 20 years at 10.75% |            | These calculations are only a guide. Please ask |            |
| with no deposit.                   |            | your conveyancer for exact calculations         |            |

## Bedrooms 4 Carports / Parkings Bathrooms 2 Security Kitchens 1 Dom. Accom. Recep. Rooms 2 Pool Furnished Yes Views

**EXTERIOR** 