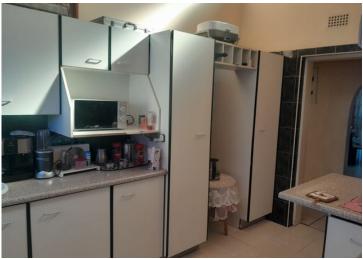

It boasts three bedrooms, main bedroom offers a massive luxurious en-suite bathroom and elegant mirror wardrobes. As you enter the house there's unique fish pond and you are greeted by a sunny warm family rooms and opposite it's there's standard dining room to have dinner with family, kitchen equipped with ample storage space for all your culinary needs. There's two maid's rooms that can be rented out to generate extra income or use it as a workshop.