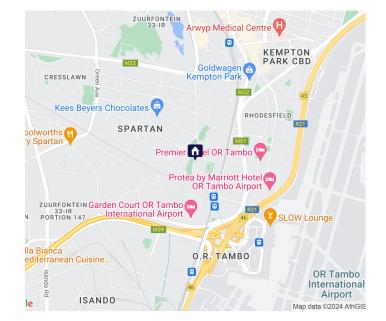

## BEAUTIFULL TWO BEDROOM HOUSE IN AERO CITY IN RHODESFIELD

THIS BEAUTIFULL TWO BEDROOM APARTMENT IS AVAILABLE IN AERO CITY RHODESFIELD FOUR MINUTES AWAY FROM GAUTRAIN STATION, TEN MINUTES AWAY FROM THE O.R TAMBO AIRPORT. THIS TWO BEDROOM UNIT HAS BUILDT IN CUPBOARDS, TWO CARS CARPORT AND ALSO KITCHEN WITH BUILD IN CUPBOARDS