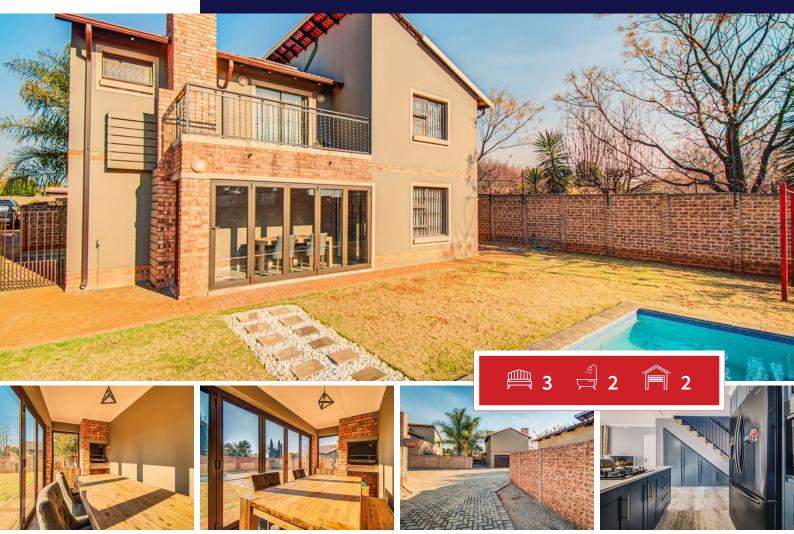

## Entertaining dream

Come view this stunning modern 3-bedroom duplex in a Secure Estate today. Situated on a large corner stand with an enclosed patio/braai and pool, your weekends are sorted!

This could be your forever home, call today.

## Carports / Parkings Bedrooms 3 3 Bathrooms 2 Security Yes Kitchens 1 Dom. Accom. 0 Recep. Rooms 2 Pool Yes Furnished Yes Views Yes

**EXTERIOR** 

## **SIZES**

Floor Size -Land Size 546m<sup>2</sup>

Naudene Ihlenfeldt Broker Manager

083 272 0372

naudene@finehome.co.za

Web Ref: FHR1210 www.finehome.co.za