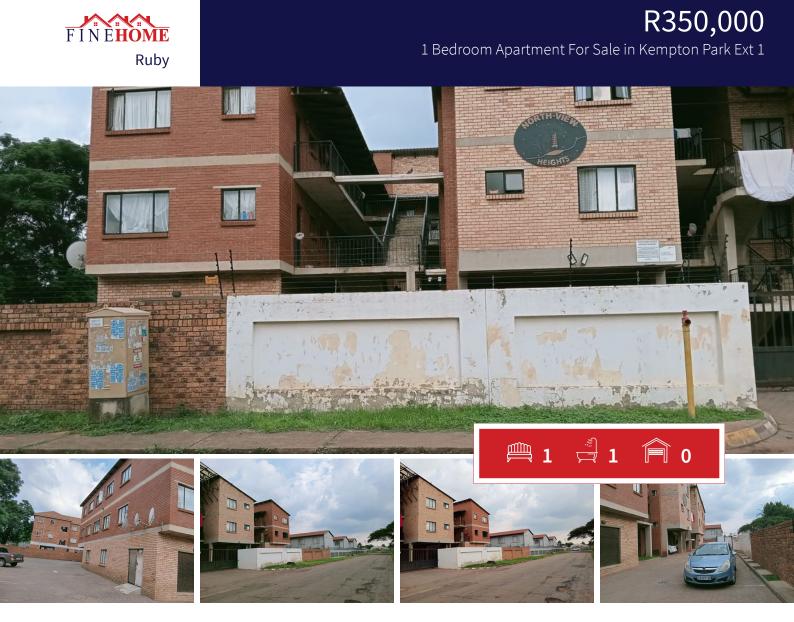

### EXTERIOR

| Bedrooms     | 1   | Carports / Parkings | 2   |
|--------------|-----|---------------------|-----|
| Bathrooms    | 1   | Security            | Yes |
| Kitchens     | 1   | Dom. Accom.         | 0   |
| Recep. Rooms | 1   | Pool                | Yes |
| Furnished    | Yes | Views               | Yes |