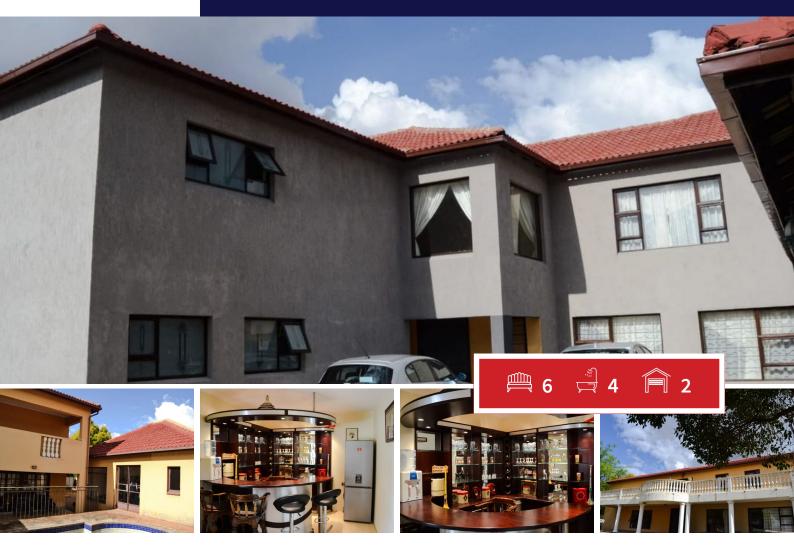

# 6 Bedroom Guest House For Sale in Kempton Park Central

Take a look at this immaculate double storey guest house situated around O.R.Tambo Airport where most of the things are taking place. There are six large bedrooms, cottage, big lapa and gym area. The floor has a mixed of laminated and tiled. Four large living areas. Beautiful large kitchen modern with electric and gas stove. Cozy bar area for your entertainment purposes, with a swimming pool.

### EXTERIOR

| Bedrooms     | 6   | Carports / Parkings | 6   |
|--------------|-----|---------------------|-----|
| Bathrooms    | 4   | Security            | Yes |
| Kitchens     | 1   | Dom. Accom.         | 0   |
| Recep. Rooms | 4   | Pool                | Yes |
| Furnished    | Yes | Views               | Yes |