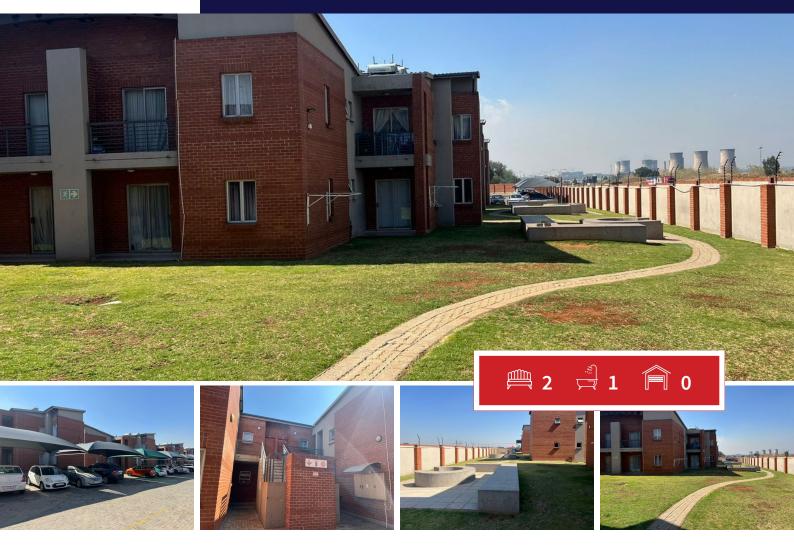

## BEAUTIFULL TWO BEDROOM GROUND FLOOR UNIT

BEAUTIFULL GROUND FLOOR UNIT WITH ALL THE MORDEN DESIGN KITCHEN VERY BIG AND SPACIOUS BATHROOM WITH BOTH BATHTUB AND SHOWER .DECENT SIZED BEDROOM ALL FITTED WITH BUILD IN WARDROBES . OPEN PLAN KITCHEN AND LOUNGE WITH SLIDING DOORS THAT LEAD TO THE VERANDOR AND GARDERN .

YOU ALSO GET ONE COVERED PARKING , 24HR SECURITY COMPLEX , VERY LOVELY GARDERN AND BRAAI AREAS FACING KIDS PLAY AREA

THIS BEAUTIFUL COMPLEX IS STRATEGICALLY POSITIONED FOR MORDERN DAY LIFE WHERE YOUNG PEOPLE CHANGES AREA OF WORK MORE FREQUENTLY BECAUSE ITS EASY TO CONNECT WITH ALMOST ALL THE ECONOMIC HUBS OF GAUTENG. YOU CAN CONNECT WITH MAJOR HIGHWAYS GOING TO PRETORIA AND JOHANNESBURG BY R25 OR BY M31 GOING TO MIDRAND ,SANDTON VIA N1 EASY TO CONNECT TO THE AIRPORT IN ABOUT 10MINS. AND THERE IS WIDE VARIETY OF PUBLIC TRANSPORT BEING TAXIS , BUSES ETC. VERY CLOSE TO SHOPPING CENTRES WITHIN WALKING

## Bedrooms 2 Bathrooms Security Kitchens 1 Dom. Accom.

Recep. Rooms Furnished

1

Yes

**EXTERIOR** 

Carports / Parkings 2 Yes 0 Pool Yes

Views

**SIZES** 

Floor Size  $51m^2$ Land Size

Lucky Tshabalala Agent