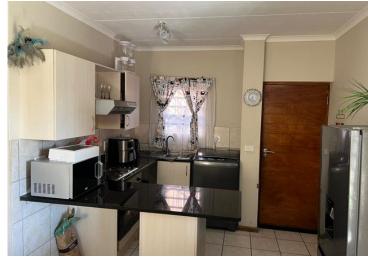

## BEAUTIFULL TWO BEDROOM GROUND FLOOR UNIT

BEAUTIFULL GROUND FLOOR UNIT WITH ALL THE MORDEN DESIGN KITCHEN VERY BIG AND SPACIOUS BATHROOM WITH BOTH BATHTUB AND SHOWER .DECENT SIZED BEDROOM ALL FITTED WITH BUILD IN WARDROBES . OPEN PLAN KITCHEN AND LOUNGE WITH SLIDING DOORS THAT LEAD TO THE VERANDOR AND GARDERN .