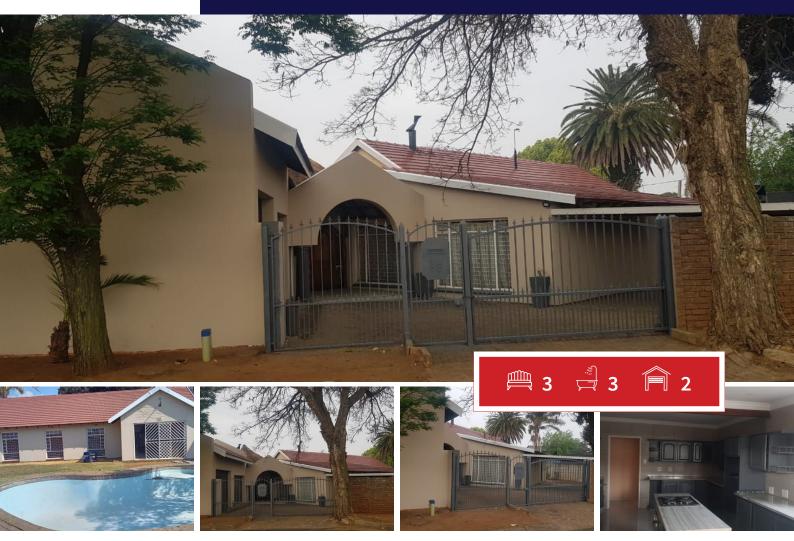

## **R1,650,000** 3 Bedroom Freehold For Sale in Bonaero Park

## BEAUTIFULL THREE BEDROOM HOUSE FOR SALE IN BONAERO PARK

THIS LOVELY FAMILY HOUSE NESTED IN THE WARM SURBURBS OF BONAERO PARK COMES WITH THREE SPACIOUS BEDROOMS, MAIN BEDROOM WITH ENSUITE AND WALK IN CLOSET, THE OTHER TWO BEDROOMS HAS BUILD IN CUPBOARDS, KITCHEN BUILD IN CUPBOARDS. SPACIOUS LOUNGE AND DINNING AREA, PANTRY. DOUBLE GARAGE AND DOUBLE CARPORT

BEAUTIFULL GARDEN, MASSIVE SWIMMING POOL, ENTERTAINMENT AREA. ONE BEDROOM COTTAGE

1.3 Bedrooms,

- 2.2 full bathroom
- 3. Walking closet
- 4. Lounge

| Monthly Bond Repayment                              | R16,751.28 | Bond Costs                                                                              | R30,875.00 |
|-----------------------------------------------------|------------|-----------------------------------------------------------------------------------------|------------|
| Calculated over 20 years at 10.75% with no deposit. |            | These calculations are only a guide. Please ask your conveyancer for exact calculations |            |
| Transfer Costs                                      | R52,453.00 | Monthly Rates                                                                           | R1,500     |

**INTERIOR** Bedrooms

| EX1 | <b>FER</b> | IOR |
|-----|------------|-----|

| Bedrooms     | 3   | Carports / Parkings | 2   |
|--------------|-----|---------------------|-----|
| Bathrooms    | 3   | Security            | Yes |
| Kitchens     | 1   | Dom. Accom.         | 0   |
| Recep. Rooms | 2   | Pool                | Yes |
| Furnished    | Yes | Views               | Yes |