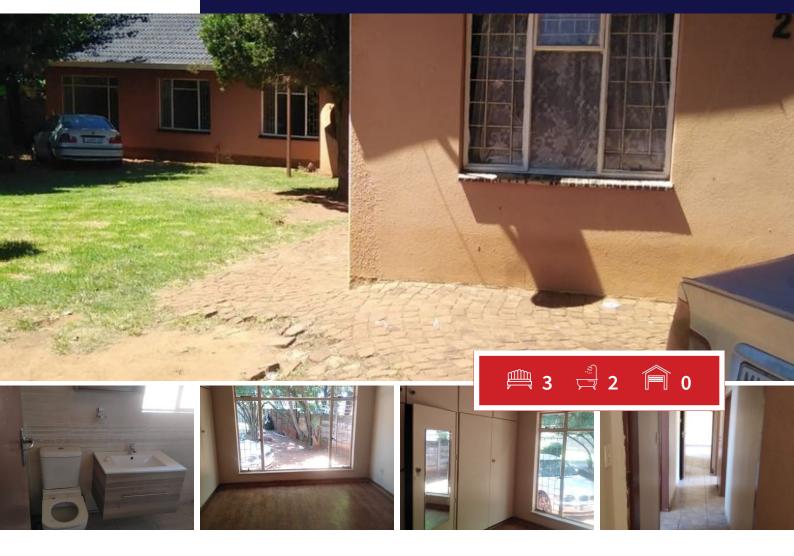

# LOVELY INVESTMENT HOUSE IN BIRCH ACRES

THIS LOVELY THREE BEDROOM HOUSE IN BIRCH ACRES, COMES WITH THREE BEDROOMS, MAIN BEDROOM COMES WITH ENSUITE, ALL THE OTHER BEDROOMS ARE FITTED WITH WARDROBES, VERY SPACIOUS KITCHEN WITH FITTED CUPBOARDS. VERY SPACIOUS LOUNGE, DINNING ROOM, TV AREA AND ONE STUDY, THE HOUSE COMES WITH A TWO BEDROOM COTTAGE WITH INCOME OF R6500.

# Bedrooms3Carports / ParkingsBathrooms2SecurityKitchens1Dom. Accom.Recep. Rooms3PoolFurnishedYesViews

## **SIZES**

4

0

Yes

Yes

Yes

Floor Size 120m<sup>2</sup> Land Size 1,000m<sup>2</sup>