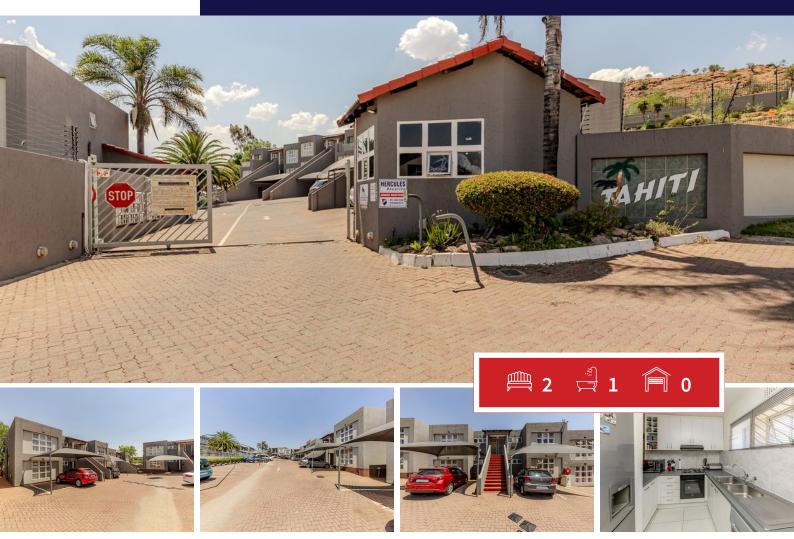

## **R680,000** 2 Bedroom Sectional Title For Sale in Winchester Hills

## 2-Bedroom Unit for Sale in Tahiti Complex, Winchester Hills

This neat and well-kept 2-bedroom, 1-bathroom unit is located in the secure Tahiti complex in the heart of Winchester Hills. Ideal for small families, couples, or first-time buyers, the unit offers comfortable living in a well-positioned community.

The complex features 24-hour security and a communal swimming pool, providing both peace of mind and leisure.

Conveniently located close to several shopping centres including Glenanda Shopping Centre, Mondeor Village, Southgate Mall, Winchester Green, and Ridgeway Shopping Centre, residents have easy access to retail and everyday essentials.

For entertainment, you're just minutes away from The Lyric Theatre, The Globe Theatre, and the popular Gold Reef City Theme Park & Casino.

| Monthly Bond Repayment                              | R6,903.56  | Bond Costs                                                                              | R17,680.00 |
|-----------------------------------------------------|------------|-----------------------------------------------------------------------------------------|------------|
| Calculated over 20 years at 10.75% with no deposit. |            | These calculations are only a guide. Please ask your conveyancer for exact calculations |            |
| Transfer Costs                                      | R23,730.00 | Monthly Rates                                                                           | -          |