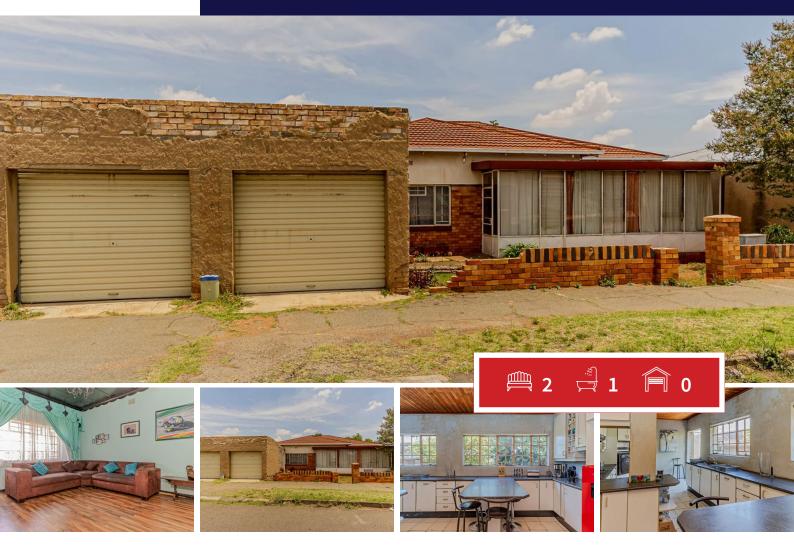

## Charming Golden Oldie in Crosby

This delightful home offers a fantastic blend of classic charm and modern convenience. The property features a spacious sunroom that can easily be transformed into a third bedroom or a cozy hobby room, giving you flexibility to suit your needs.

The home includes a well-appointed bathroom, a generous lounge area perfect for relaxing, and an open-plan dining room that flows effortlessly into the kitchen, which is equipped with ample cupboard space.

Outside, you'll find a workroom with power, ideal for DIY projects or storage, as well as a separate domestic room complete with its own bathroom, perfect for added convenience or additional living space. The property boasts an open-plan parking area with room for up to 5 cars.

Situated in the sought-after Crosby area, this home offers comfort, practicality, and potential. Don't miss out on this golden opportunity!

Don't miss out, phone me now.

| Transfer Costs                                      | R32,749.00 | Monthly Rates                                                                           | R1,200     |
|-----------------------------------------------------|------------|-----------------------------------------------------------------------------------------|------------|
| Calculated over 20 years at 10.75% with no deposit. |            | These calculations are only a guide. Please ask your conveyancer for exact calculations |            |
| Monthly Bond Repayment                              | R10,659.89 | Bond Costs                                                                              | R25,220.00 |