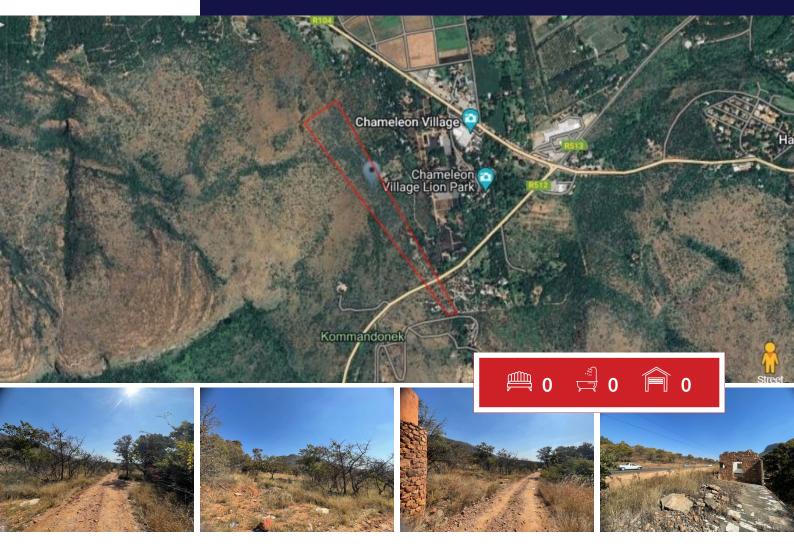

## Prime development land.

Looking for prime land in the heart of Hartbeespoort?

Then this is ideal for you.

This land is offering 13 hectares of land, and has a river under ground coming from the Magalies mountains water.

The potential for development is very high and you also have beautiful views of the Magalies mountains all around you.

Call is for a viewing today and don't let this one pass.

| Transfer Costs                                      | R133,887.00 | Monthly Rates                                                                           | R300       |
|-----------------------------------------------------|-------------|-----------------------------------------------------------------------------------------|------------|
| Calculated over 20 years at 10.75% with no deposit. |             | These calculations are only a guide. Please ask your conveyancer for exact calculations |            |
| Monthly Bond Repayment                              | R27,411.18  | Bond Costs                                                                              | R40,300.00 |