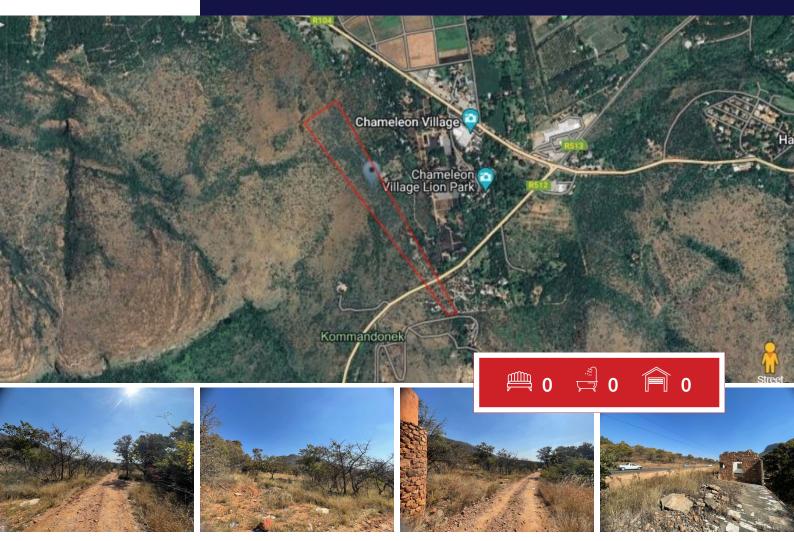

## Prime development land.

Looking for prime land in the heart of Hartbeespoort?

Then this is ideal for you.

This land is offering 13 hectares of land, and has a river under ground coming from the Magalies mountains water. The potential for development is very high and you also have beautiful views of the Magalies mountains all around you.

## SIZES

Floor Size -Land Size 13Ha