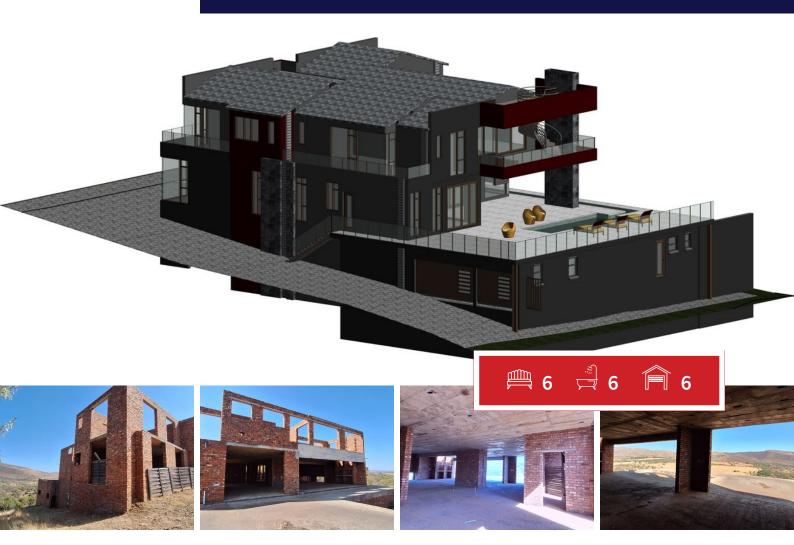

dream home. The design is ultra-modern with open-plan layouts, perfectly situated next to the green areas, where construction is forbidden.

The sale includes full building plans HOA, Madibeng Municipality, and NHBRC approved, as well as qualified and professional builder assistance if so required. Compulsory rules and requirements are up to date and approved by the appointed Engineer at Xanadu Nature Estate.

The property is 1250m2 is being built on a stand of 1200m2. So much more for so much less and you can even increase the living space with a further 160 squares.

Start at the bottom:

I The lower ground level offers an extra 100m2 being ideal to create additional rooms with en-suite bathrooms, but more exciting and interesting to build a cinema/gym, wine cellar, offices for corporate meetings, storage, and/or toolroom. Ultimately allowing for a man cave. The choices are endless!