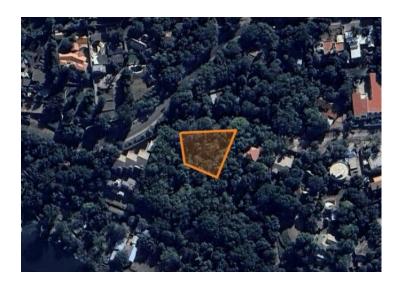

## A spacious stand in the heart of Hartbeespoort.

This piece of land is one of three stands which can be bought for investment purposes of buying all three and making it a complex or building your dream home where no one in Harties is this close to the water. This stand is next to another open piece of land, no neighbours to bother.

## **SIZES**

Floor Size -

Land Size 1,463m<sup>2</sup>

Sulet Human
Office Manager

084 584 1407

0

Yes

sulet.human@finehome.co.za