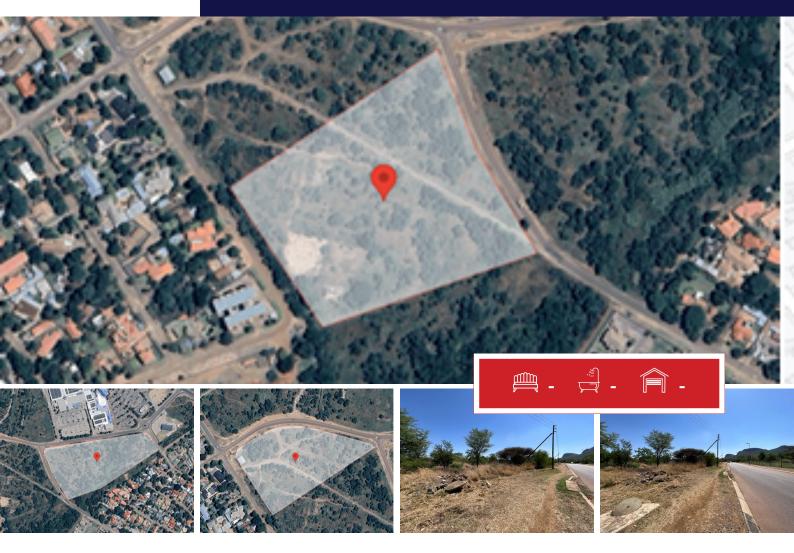

## Prime land in the heart of Hartbeespoort.

Are you in the market looking for the ideal peace of land to do a new development?

Then this will be ideal for you. The land is offering just above 100 000 square meters and is perfect for a new old age home, shopping center or a new development.

This land is situated across Village mall in the heart of Schoemansville, close to schools and popular residential areas.

Don't let this opportunity pass you, call for a viewing today.

| Monthly Bond Repayment             | R243,654.95 | Bond Costs                                      | R132,285.00 |
|------------------------------------|-------------|-------------------------------------------------|-------------|
| Calculated over 20 years at 10.75% |             | These calculations are only a guide. Please ask |             |
| with no deposit.                   |             | your conveyancer for exact calculations         |             |

## **SIZES**

Floor Size -Land Size 11Ha

Sulet Human
Office Manager

**084 584 1407** sulet.human@finehome.co.za

Conrad Thiart
Broker Manager

**083 226 3244** conrad@finehome.co.za

Web Ref: FHR130 www.finehome.co.za