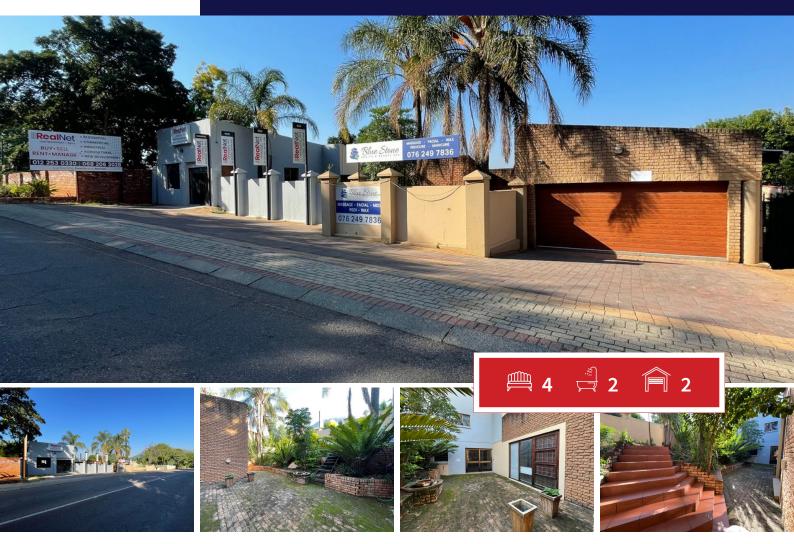

## **R3,180,000** 4 Bedroom House For Sale in Schoemansville

## Looking for a property to move your business in the Main Street of Hartbeespoort?

Look no further, this amazing property has a lot to offer.

This property is ideally situated in the heart of Hartbeespoort, and is located in the main street of our beautiful town.

This beautiful property is offering four bedrooms and two bathrooms. Furthermore the property is offering a beautiful and spacious flat or office space that flows from the lounge into the flat, and going out you have a build in braai and swimming pool.

This beauty is also equipped with a solar powered system for those days we don't have power.

Don't let this opportunity pass you, call for a viewing today.

| Monthly Bond Repayment                              | R32,284.28  | Bond Costs                                                                              | R44,070.00 |
|-----------------------------------------------------|-------------|-----------------------------------------------------------------------------------------|------------|
| Calculated over 20 years at 10.75% with no deposit. |             | These calculations are only a guide. Please ask your conveyancer for exact calculations |            |
| Transfer Costs                                      | R182,179.00 | Monthly Rates                                                                           | R1,400     |