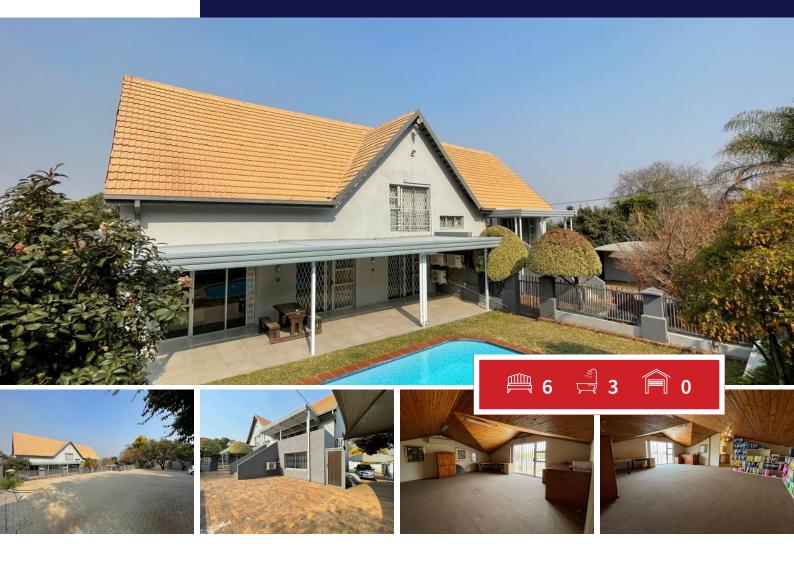

## Multifunctional Property for Sale in Schoemansville

Welcome to the new business hub in the heart of Hartbeespoort.

**Transfer Costs** 

This magnificent property has a lot to offer for the perfect touch for the town, with this property that is offering seven offices and two bathrooms and more than enough parking that has been paved out.

With just below 600 square meters of floor size, this beauty can be changed into more office space, a shared office block or just one office for the perfect company.

Furthermore we have a stand that is the perfect place to add new offices, enough space for an extra four container offices spaces to make it the perfect hub, you are looking at 1150 square meters of space with a coffee shop for the office hub's convenience.

**Monthly Rates** 

Web Ref: FHR791 www.finehome.co.za

R123,720.00

| INTERIOR |
|----------|
|----------|

Carports / Parkings Bedrooms 6 15 Bathrooms 3 Security Yes 2 1 Kitchens Dom. Accom. Recep. Rooms 2 Pool Yes Furnished Yes Views Yes

## **SIZES**

Floor Size 560m<sup>2</sup> Land Size 2,590m<sup>2</sup>

Sulet Human
Office Manager

**084 584 1407** sulet.human@finehome.co.za

Conrad Thiart
Broker Manager

**083 226 3244** conrad@finehome.co.za