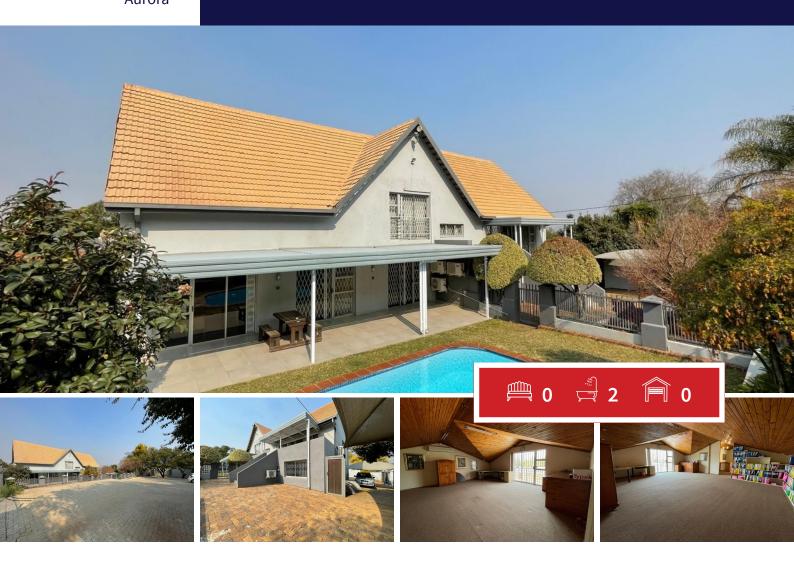

## Exclusive Mandate! The perfect business property in the heart of Hartbeespoort.

Welcome to the new business hub in the heart of Hartbeespoort.

This magnificent property has a lot to offer for the perfect touch for the town, with this property that is offering seven offices and two bathrooms and more than enough parking that has been paved out.

With just below 600 square meters of floor size, this beauty can be changed into more office space, a shared office block or just one office for the perfect company.

Furthermore we have a stand that is the perfect place to add new offices, enough space for an extra four container offices spaces to make it the perfect hub, you are looking at 1150 square meters of space with a coffee shop for the office hub's convenience.

Bedrooms 0 Bathrooms 2 Security Kitchens 1 Dom. Accom. Recep. Rooms Pool 1 Furnished Yes Views

## **EXTERIOR**

Carports / Parkings 15 Yes 1 Yes Yes

## **SIZES**

560m<sup>2</sup> Floor Size Land Size 2,590m<sup>2</sup>

Lourens Rautenbach Broker Manager

076 316 4607

lourens@finehome.co.za

Web Ref: FHR791 www.finehome.co.za