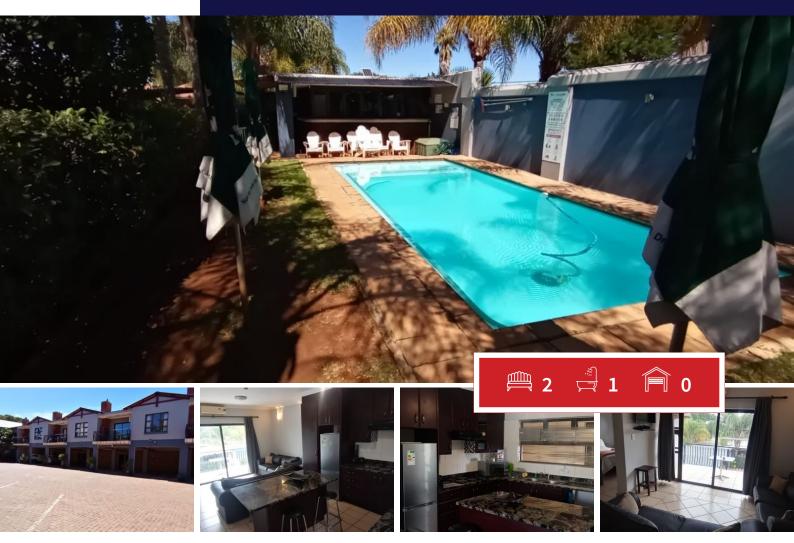

### Experience Serenity in this Exquisite Cozy Corner Apartment for Sale.

Discover the epitome of comfort and style in this fully furnished 2-bedroom, 1-bathroom apartment, located in a tranquil corner setting.

As you step inside, you're greeted by an open living area, elegantly designed with modern touches. The kitchen boasts contemporary fittings and features a free-standing island with ample storage, perfect for culinary enthusiasts.

Step outside onto the balcony, where a delightful Braai area awaits, offering a scenic view of the swimming pool—a picturesque backdrop for your relaxation.

Residents can indulge in the communal safe swimming pool, ideal for family gatherings and moments of relaxation.

#### INTERIOR

| EXT | ERI | OR   |
|-----|-----|------|
|     |     | •••• |

| Bedrooms     | 2   | Carports / Parkings | 1   |
|--------------|-----|---------------------|-----|
| Bathrooms    | 1   | Security            | Yes |
| Kitchens     | 1   | Dom. Accom.         | 0   |
| Recep. Rooms | 2   | Pool                | Yes |
| Furnished    | Yes | Views               | Yes |