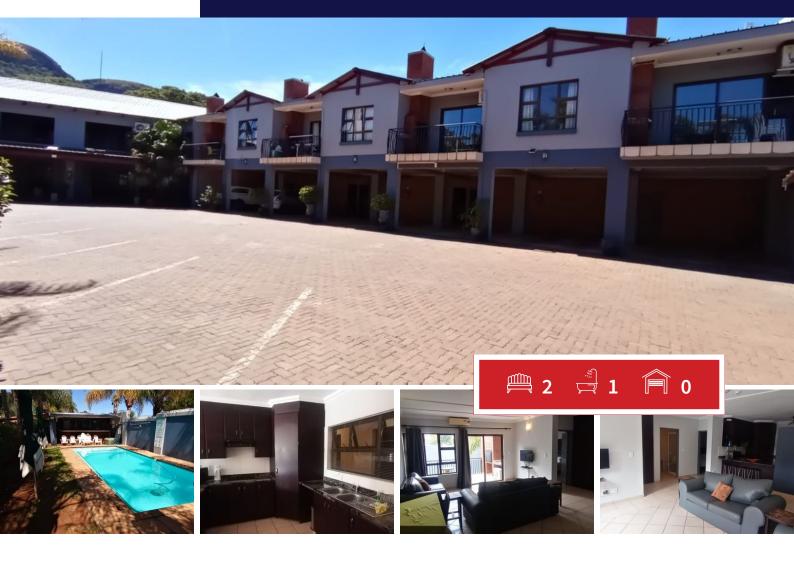

## 2 bedroom Sophisticated Living with Mountain Views for Sale in Schoemansville.

Discover a life of elegance and tranquility in this stunning upper floor 2-bedroom, 1-bathroom apartment. Huddled in a quiet area with picturesque mountain views, this home offers the perfect blend of modern luxury and comfort.

As you enter, you are greeted by an open plan kitchen and living area seamlessly flows onto a balcony with a Braai area, creating a wonderful space for relaxation and entertaining guests.

The kitchen is a chef's dream, featuring modern electrical appliances and ample storage space. A linen cupboard adds to the convenience and functionality of this beautiful home.

Residents of this complex enjoy exclusive access to a communal swimming pool and entertainment area, providing the perfect setting for leisurely weekends. The complex boasts maximum security, ensuring peace of mind for you and your family. Additionally, a Spa within the complex offers a luxurious retreat right at your doorsten.

## Carports / Parkings Bedrooms 2 1 Bathrooms Security 1 Yes Kitchens 1 Dom. Accom. 0 Recep. Rooms 2 Pool Yes Furnished Yes Views Yes

**EXTERIOR** 