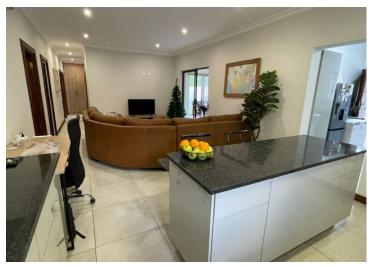

Key Features:

- 3 Light-filled Bedrooms with Built-in Cupboards
- 2 Modern Bathrooms (Main En-Suite)
- Double Garage with Direct Access
- Open-Plan Kitchen & Spacious Living Area

| <b>Monthly Bond Repayment</b><br>Calculated over 20 years at 10.75%<br>with no deposit. | R24,365.49  | <b>Bond Costs</b><br>These calculations are only a guide. Please ask<br>your conveyancer for exact calculations | R36,530.00 |
|-----------------------------------------------------------------------------------------|-------------|-----------------------------------------------------------------------------------------------------------------|------------|
| Transfer Costs                                                                          | R105,552.00 | Monthly Rates                                                                                                   | R870       |