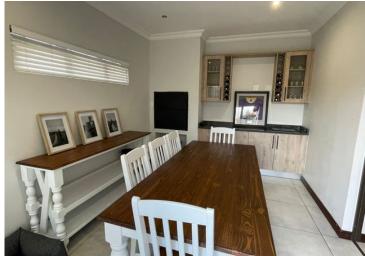

Key Features:

- 3 Light-filled Bedrooms with Built-in Cupboards
- 2 Modern Bathrooms (Main En-Suite)
- Double Garage with Direct Access
- Open-Plan Kitchen & Spacious Living Area

| <b>Monthly Bond Repayment</b><br>Calculated over 20 years at 10.75%<br>with no deposit. | R24,365.49  | <b>Bond Costs</b><br>These calculations are only a guide. Please ask<br>your conveyancer for exact calculations | R36,530.00 |
|-----------------------------------------------------------------------------------------|-------------|-----------------------------------------------------------------------------------------------------------------|------------|
| Transfer Costs                                                                          | R105,552.00 | Monthly Rates                                                                                                   | R870       |