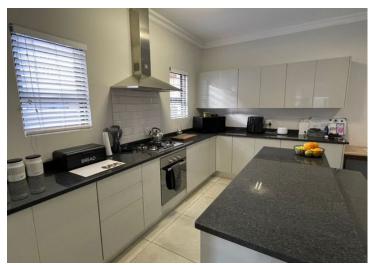

Key Features:

- 3 Light-filled Bedrooms with Built-in Cupboards
- 2 Modern Bathrooms (Main En-Suite)
- Double Garage with Direct Access
- Open-Plan Kitchen & Spacious Living Area

| <b>Monthly Bond Repayment</b><br>Calculated over 20 years at 10.75%<br>with no deposit. | R24,365.49  | <b>Bond Costs</b><br>These calculations are only a guide. Please ask<br>your conveyancer for exact calculations | R36,530.00 |
|-----------------------------------------------------------------------------------------|-------------|-----------------------------------------------------------------------------------------------------------------|------------|
| Transfer Costs                                                                          | R105,552.00 | Monthly Rates                                                                                                   | R870       |