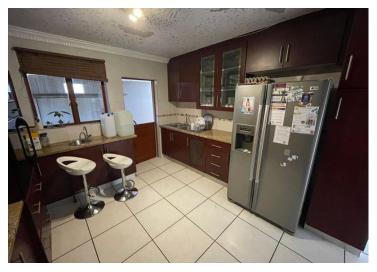

# Welcome to this beautiful and spacious home, perfectly designed for both comfort and style.

The open-concept living and dining spaces are perfect for entertaining, with large windows that allow natural light to fill the rooms. The chef's kitchen boasts high-end appliances, sleek countertops, and ample storage space for all your culinary needs. The master suite features a private bathroom with a soaking tub, separate shower, and double vanity, offering a serene retreat at the end of each day.