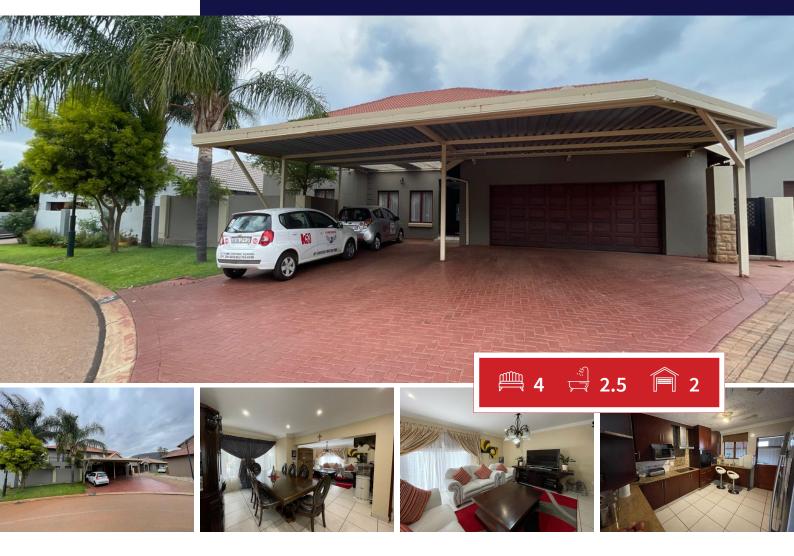

# Welcome to this beautiful and spacious home, perfectly designed for both comfort and style.

The open-concept living and dining spaces are perfect for entertaining, with large windows that allow natural light to fill the rooms. The chef's kitchen boasts high-end appliances, sleek countertops, and ample storage space for all your culinary needs. The master suite features a private bathroom with a soaking tub, separate shower, and double vanity, offering a serene retreat at the end of each day.

This property is also offering one bedroom downstairs and three bedrooms upstairs and a study that is perfect for working from home.

This home also includes a half-bathroom for guests, a two-car garage as well as more than enough parking space for extra cars for your convenience, and a beautifully landscaped backyard ideal for outdoor activities and relaxation.

Situated in a highly sought-after neighborhood close to schools narks shonning and dining

#### Carports / Parkings Bedrooms 4 6 Bathrooms Security 2.5 Yes Kitchens 1 Dom. Accom. 0 Recep. Rooms 3 Pool Yes Furnished Yes Views Yes

**EXTERIOR** 