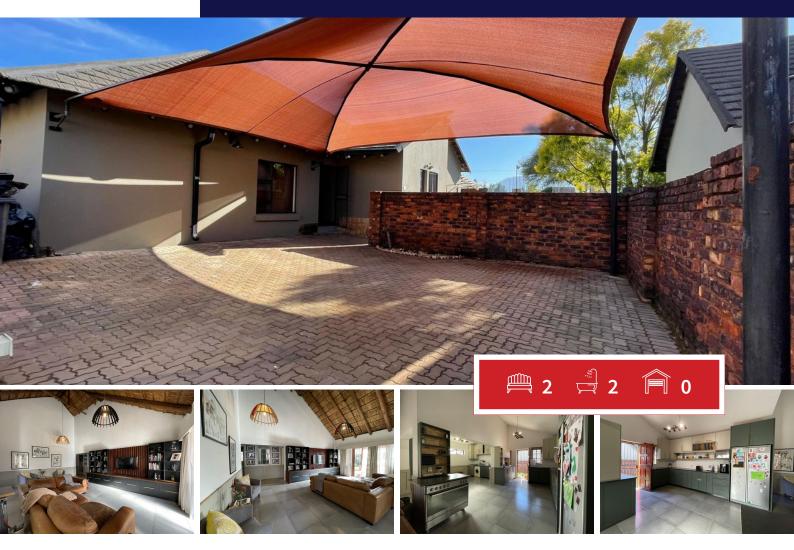

## Modern 2 Bed, 2 Bath Home with Open Plan Living and Spacious Yard.

Step into this stylish and contemporary home featuring a seamless open-plan layout that combines the kitchen, dining, and living areas — perfect for both everyday living and entertaining. The two generously sized bedrooms offer built-in storage and plenty of natural light, while the master suite includes a private ensuite bathroom for added comfort.

The second bathroom is sleek and functional, easily accessible from the main living area and guest bedroom. Outside, enjoy a large, well-maintained yard — ideal for kids, pets, or weekend gatherings.

Whether you're relaxing on the patio or gardening in the sun, the outdoor space complements the modern interior perfectly.

Your third bedroom will is an option, or it can be changed into a entertainment area for those winter days.

| Monthly Bond Repayment                              | R17,766.51 | Bond Costs                                                                              | R30,875.00 |
|-----------------------------------------------------|------------|-----------------------------------------------------------------------------------------|------------|
| Calculated over 20 years at 10.75% with no deposit. |            | These calculations are only a guide. Please ask your conveyancer for exact calculations |            |
| Transfer Costs                                      | R58,039.00 | Monthly Rates                                                                           | R1,000     |

## INTERIOR

| Bedrooms     | 2   | Carports / Parkings |
|--------------|-----|---------------------|
| Bathrooms    | 2   | Security            |
| Kitchens     | 1   | Dom. Accom.         |
| Recep. Rooms | 2   | Pool                |
| Furnished    | Yes | Views               |
|              |     |                     |