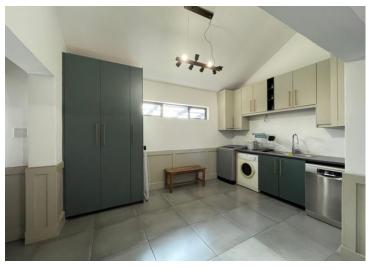

## Modern 2 Bed, 2 Bath Home with Open Plan Living and Spacious Yard.

Step into this stylish and contemporary home featuring a seamless open-plan layout that combines the kitchen, dining, and living areas — perfect for both everyday living and entertaining. The two generously sized bedrooms offer built-in storage and plenty of natural light, while the master suite includes a private ensuite bathroom for added comfort.

The second bathroom is sleek and functional, easily accessible from the main living area and guest bedroom. Outside, enjoy a large, well-maintained yard — ideal for kids, pets, or weekend gatherings.

Whether you're relaxing on the patio or gardening in the sun, the outdoor space complements the modern interior perfectly.