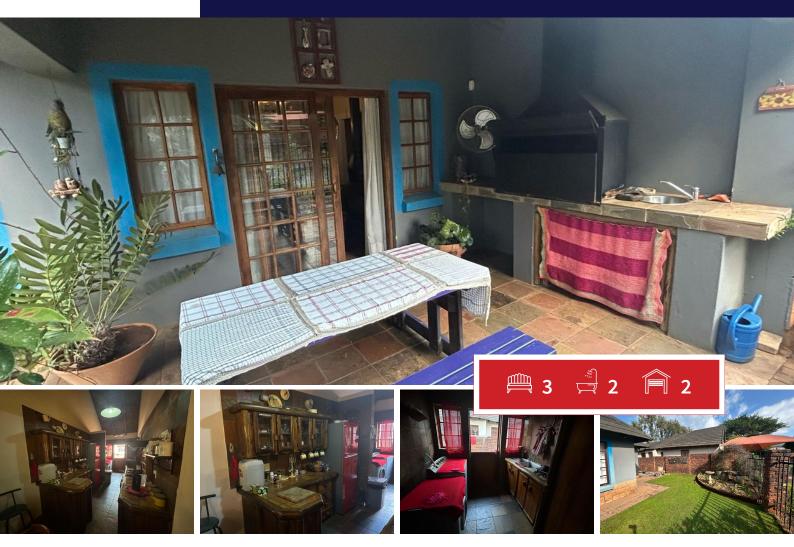

Boasting 3 spacious bedrooms and 2 modern bathrooms, this home is ideal for families or those seeking a peaceful lifestyle. The master bedroom includes an en-suite bathroom, while the remaining bedrooms are well-appointed and filled with natural light.

The open-plan kitchen and dining area create a seamless flow, perfect for entertaining. The kitchen features contemporary finishes and ample storage space. The cozy lounge, complete with a charming fireplace, offers a warm and inviting atmosphere for family gatherings and relaxing evenings.