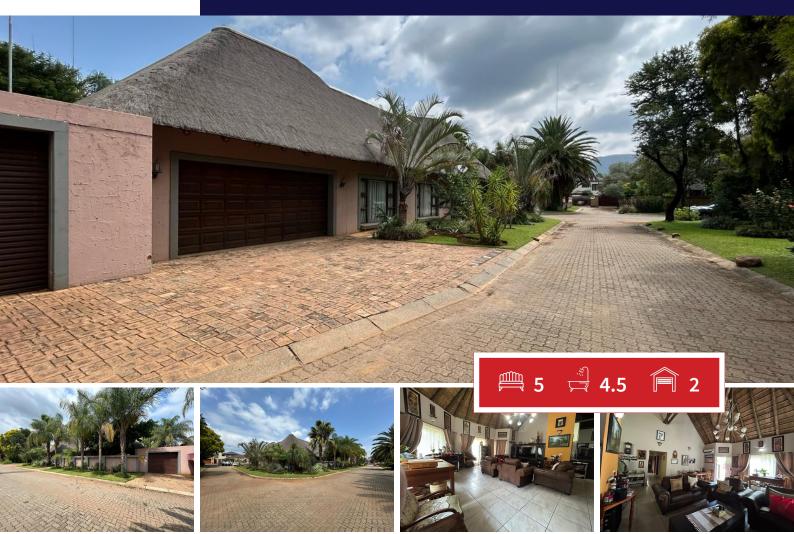

## Stunning 5 Bedroom Thatch Roof Family Home in Secure Estate.

This spacious and beautifully designed thatch-roof home offers the perfect blend of modern luxury and rustic charm. Situated in a sought-after estate, this property is ideal for families who love space, comfort, and entertaining.

Property Features:

- 5 Spacious Bedrooms Each with elegant sleeper-built cupboards
- 4 Half Bathrooms Conveniently located throughout the home
- Modern Kitchen Featuring sleek built-in cupboards and a separate laundry/scullery
- Walk-In Closet Spacious and well-designed in the main bedroom
- Living & Dining Areas Open-plan and perfect for family gatherings
- Study / Domestic Room Versatile for work-from-home or staff accommodation
- Double Garage & 2 Carports Providing ample parking space

**INTERIOR** Bedrooms **EXTERIOR** 

| Bedrooms     | 5   | Carports / Parkings | 6   |
|--------------|-----|---------------------|-----|
| Bathrooms    | 4.5 | Security            | Yes |
| Kitchens     | 1   | Dom. Accom.         | 0   |
| Recep. Rooms | 2   | Pool                | Yes |
| Furnished    | Yes | Views               | Yes |