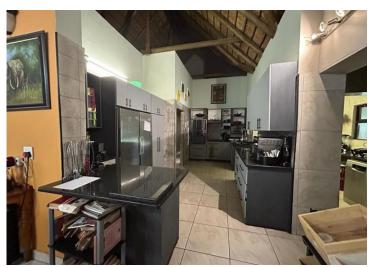

Property Features:

- 5 Spacious Bedrooms Each with elegant sleeper-built cupboards
- 4 Half Bathrooms Conveniently located throughout the home
- Modern Kitchen Featuring sleek built-in cupboards and a separate laundry/scullery
- Walk-In Closet Spacious and well-designed in the main bedroom
- Living & Dining Areas Open-plan and perfect for family gatherings
- Study / Domestic Room Versatile for work-from-home or staff accommodation
- Double Garage & 2 Carports Providing ample parking space