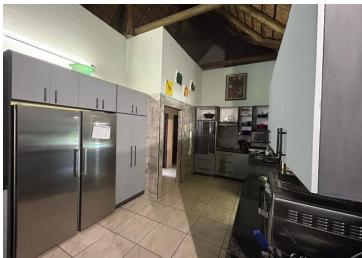

Property Features:

- 5 Spacious Bedrooms Each with elegant sleeper-built cupboards
- 4 Half Bathrooms Conveniently located throughout the home
- Modern Kitchen Featuring sleek built-in cupboards and a separate laundry/scullery
- Walk-In Closet Spacious and well-designed in the main bedroom
- Living & Dining Areas Open-plan and perfect for family gatherings
- Study / Domestic Room Versatile for work-from-home or staff accommodation
- Double Garage & 2 Carports Providing ample parking space