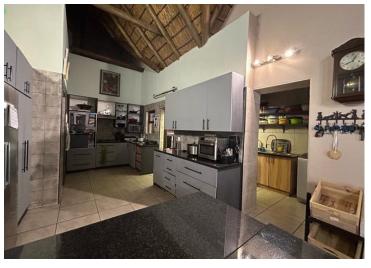

Property Features:

- 5 Spacious Bedrooms Each with elegant sleeper-built cupboards
- 4 Half Bathrooms Conveniently located throughout the home
- Modern Kitchen Featuring sleek built-in cupboards and a separate laundry/scullery
- Walk-In Closet Spacious and well-designed in the main bedroom
- Living & Dining Areas Open-plan and perfect for family gatherings
- Study / Domestic Room Versatile for work-from-home or staff accommodation
- Double Garage & 2 Carports Providing ample parking space