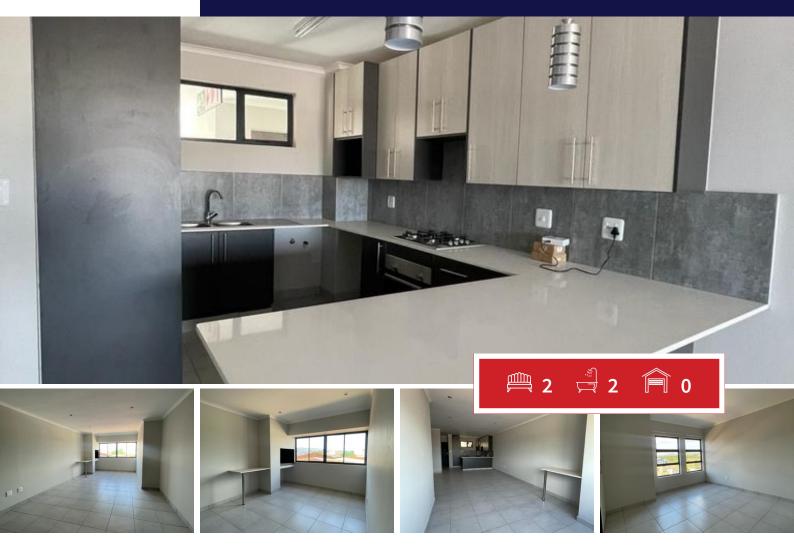

## APARTMENT LIVING AT IT'S BEST!

Beautiful open plan apartment with a spacious living area and 3 bedrooms and an entertainment area with a built-in braai.

The main bedroom has a en-suite bathroom and the guest bathroom is a full bathroom with a shower.

This complex is secure with cameras and an electric fence, safe for children to play in the complex with a jungle gym and a large swimming pool.

Priced right! Contact us now schedule your viewing.

| Monthly Bond Repayment                              | R11,675.13 | Bond Costs                                                                              | R25,220.00 |
|-----------------------------------------------------|------------|-----------------------------------------------------------------------------------------|------------|
| Calculated over 20 years at 10.75% with no deposit. |            | These calculations are only a guide. Please ask your conveyancer for exact calculations |            |
| Transfer Costs                                      | R32,749.00 | Monthly Rates                                                                           | _          |

## Carports / Parkings Bedrooms 2 1 Bathrooms 2 Security Yes Kitchens 1 Dom. Accom. 0 Recep. Rooms 2 Pool Yes Furnished Yes Views Yes

**EXTERIOR** 

Floor Size 90m<sup>2</sup>
Land Size -

Sulet Human
Office Manager