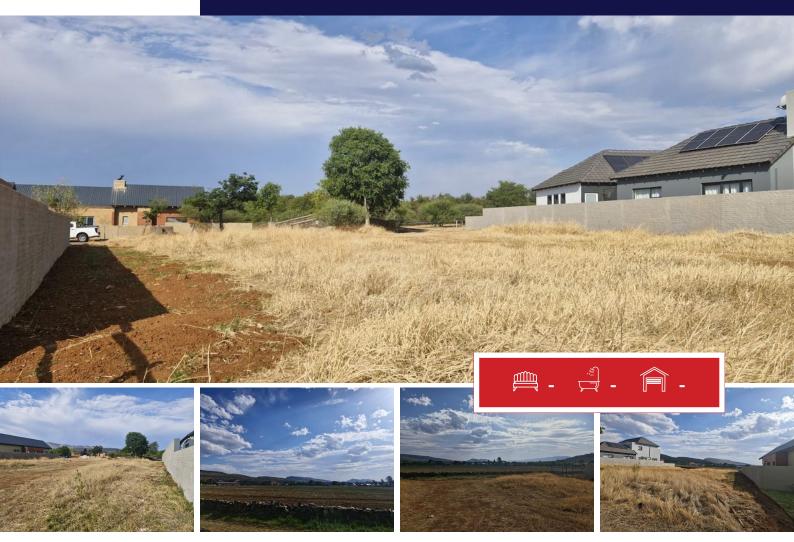

# 985m<sup>2</sup> Vacant Land For Sale in Landsmeer Estate

## Prime Equestrian Estate Vacant Land with Approved Family Home Plans.

Discover the opportunity to build your dream home in a prestigious equestrian estate. This 985-square-meter vacant plot comes with fully approved plans for a spacious family residence designed with both style and practicality in mind.

### SIZES

Floor Size -Land Size 985m<sup>2</sup>