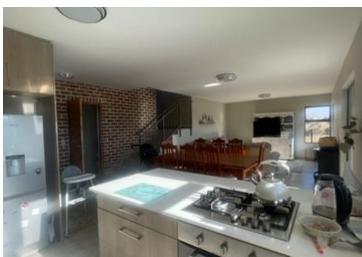

## EXQUISITE FAMILY HOME SITUATED IN THE BEAUTIFUL LA CAMARGUE PRIVATE COUNTRY ESTATE!

Beautiful 3 bedroom home situated in the safe and child friendly estate with 2 bathrooms, main being en-suite and a guest toilet downstairs. The living area is open plan and spacious with a built-in gas fireplace, walking out onto the patio with a built-in braai looking into the spacious garden with the most amazing view of the Magaliesberg Mountains.