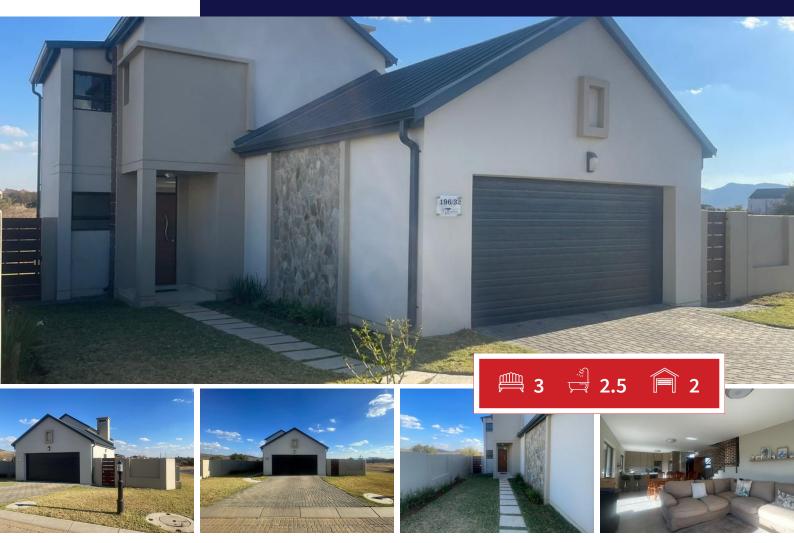

## EXQUISITE FAMILY HOME SITUATED IN THE BEAUTIFUL LA CAMARGUE PRIVATE COUNTRY ESTATE!

Beautiful 3 bedroom home situated in the safe and child friendly estate with 2 bathrooms, main being en-suite and a guest toilet downstairs. The living area is open plan and spacious with a built-in gas fireplace, walking out onto the patio with a built-in braai looking into the spacious garden with the most amazing view of the Magaliesberg Mountains.

INTERIOR

EXTERIOR

| Bedrooms     | 3   | Carports / Parkings | 1   |
|--------------|-----|---------------------|-----|
| Bathrooms    | 2.5 | Security            | Yes |
| Kitchens     | 1   | Dom. Accom.         | 0   |
| Recep. Rooms | 2   | Pool                | Yes |
| Furnished    | Yes | Views               | Yes |

SIZES

Floor Size 175m<sup>2</sup> Land Size 400m<sup>2</sup>