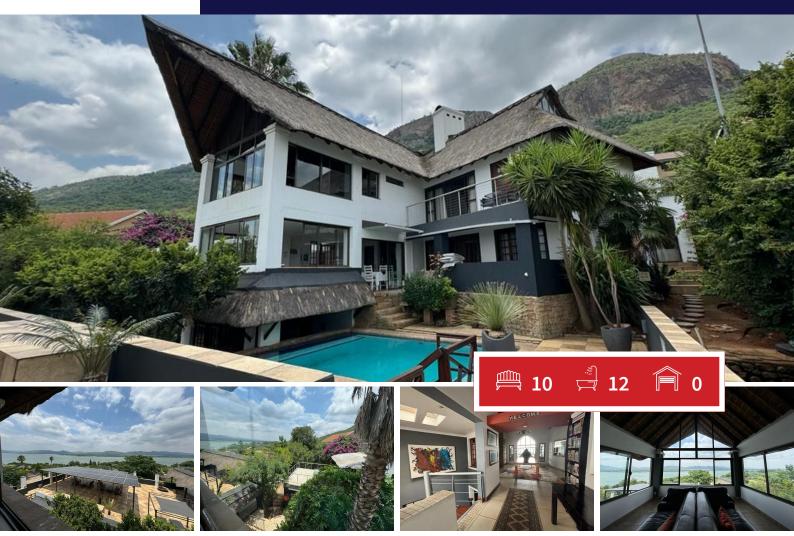

# Invest and Own this Exclusive Dream Lodge!

------

Nestled in the charming enclave of Kosmos Village, just a stone's throw away from the iconic Hartbeespoort Dam.

Discover the pinnacle of luxury and comfort where tranquillity meets elegance at this exquisite 10-bedroom lodge featuring the following:

- 1 one-bedroom flatlet
- 4 All-suite luxury Bedrooms
- 5 on-suite Bedrooms

The all-suite bedrooms include 2 fireplaces, spa bathtubs, and balconies. Each room is meticulously designed for maximum comfort, combining modern elegance with a touch of warmth. 1 All-suite bedroom has exclusive access to a patio and jacuzzi.

#### INTERIOR

| EXT | Грі |    |
|-----|-----|----|
|     | скі | UR |
|     |     |    |

| Bedrooms     | 10  | Carports / Parkings | 10  |
|--------------|-----|---------------------|-----|
| Bathrooms    | 12  | Security            | Yes |
| Kitchens     | 1   | Dom. Accom.         | 1   |
| Recep. Rooms | 2   | Pool                | Yes |
| Furnished    | Yes | Views               | Yes |
|              |     |                     |     |

## SIZES

Floor Size Land Size 1,000m² 1,560m²