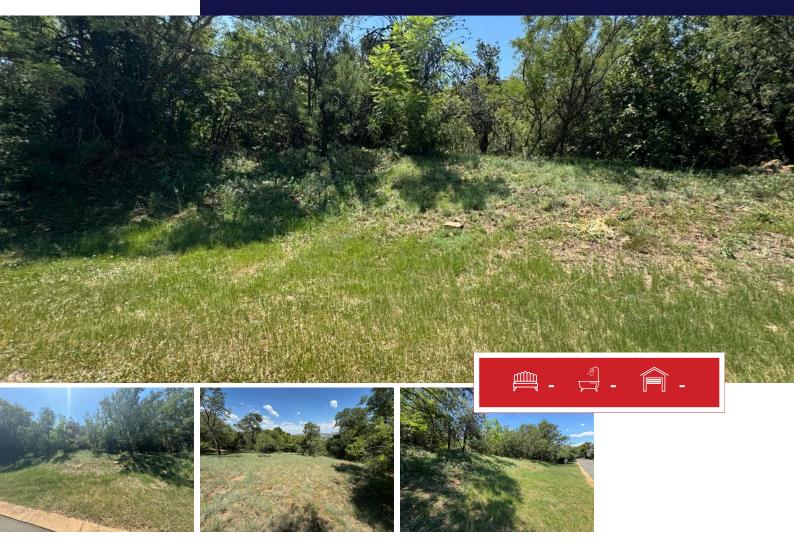

# R550,000 925m<sup>2</sup> Vacant Land For Sale in Kosmos Ridge

### The perfect stand of 925m2, is awaiting you.

First time home owner, retireries, perfect holiday house or family home. Your choice is legio.

Low levies to suit your pocket. An empty canvas on which to build your first perfect dream home to your own expectation and design.

#### SIZES

Floor Size -Land Size 925m<sup>2</sup>