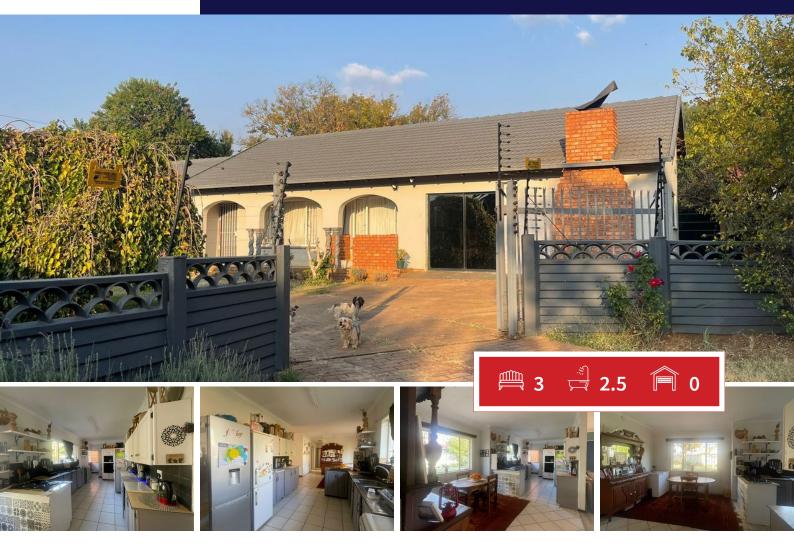

## !BEAUTIFUL FAMILY HOME SITUATED IN IFAFI!

Beautiful 3 bedroom home situated in Ifafi, close to all amenities. This home has 3 spacious bedrooms with 2 bathrooms, the main being en-suite.

The living area is open plan and walks into the entertainment area with a separate toilet.

This home is an entertainer's dream and priced right!

DON'T MISS OUT ON THIS LOVELY HOME! Contact us now to schedule your appointment.

| Monthly Bond Repayment             | R17,157.37 | Bond Costs                                      | R30,875.00 |
|------------------------------------|------------|-------------------------------------------------|------------|
| Calculated over 20 years at 10.75% |            | These calculations are only a guide. Please ask |            |
| with no deposit.                   |            | your conveyancer for exact calculations         |            |

## Carports / Parkings Bedrooms 3 2 Bathrooms 2.5 Security Yes Kitchens 1 Dom. Accom. 0 Recep. Rooms Pool 2 Yes Furnished Yes Views Yes

**EXTERIOR** 