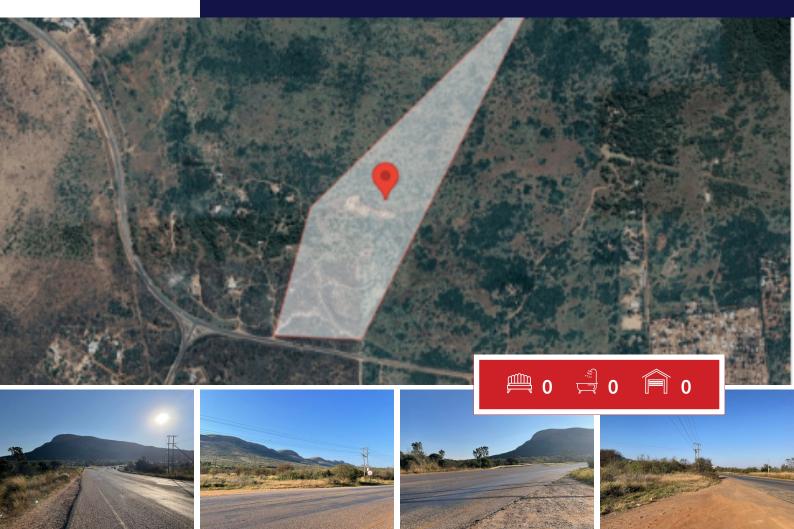

## !!Prime land!!

A 30-hectare farm is a relatively large agricultural property. It provides ample space for various farming activities and can support diverse agricultural enterprises. Here are some aspects and considerations related to a farm of this size:

Farm Layout: With 30 hectares of land, you can design your farm in a way that accommodates different sections for different purposes. This could include areas for crop cultivation, livestock grazing or housing, storage facilities, and administrative buildings.

Crop Cultivation: Depending on the climate, soil conditions, and market demand in your region, you can grow a variety of crops on your farm. You may consider annual crops like grains, vegetables, fruits, or specialty crops. Alternatively, you might focus on perennial crops such as orchards or vineyards.

Livestock: A 30-hectare farm can support livestock production. You could consider raising animals such as cattle, sheen

When it comes to development, then this land is situated on a prime spot on your way to Hartbeespoort or Brits.