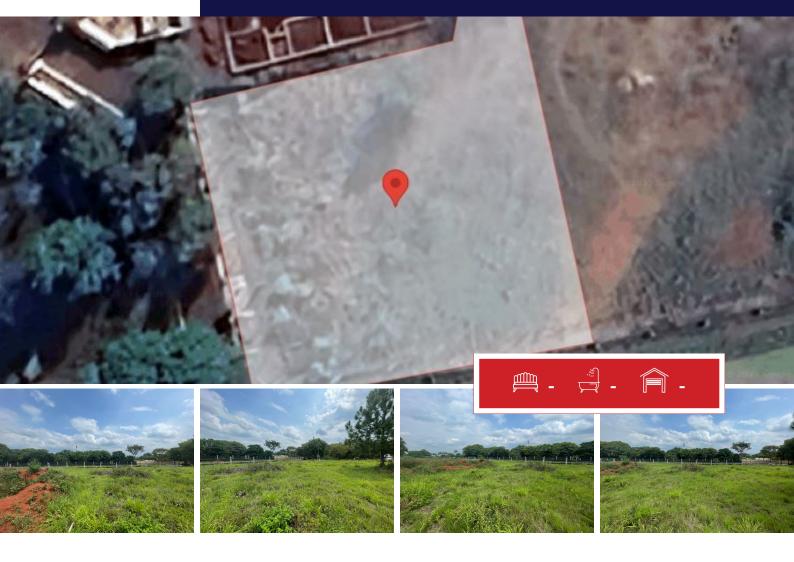

This stand is offering 1290 square meters of land size, and exclusive 180 degree dam view, and our beautiful Magalies mountains all around you.

Launching facilities for your boating days is also a big plus that is situated close to the estate. Furthermore the estate is situated close to shopping facilities and schools.

## **SIZES**

Floor Size -

Land Size 1,290m<sup>2</sup>

Sulet Human
Office Manager

0

Yes

**084 584 1407** sulet.human@finehome.co.za

Conrad Thiart
Broker Manager