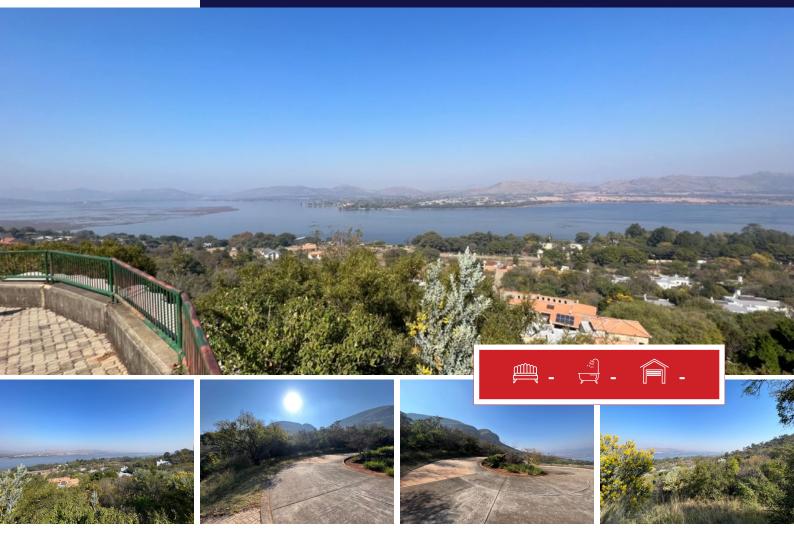

## Your new dream homes view.

Looking for a vacant stand to build your new dream home, then this stand is ideal for you.

This stand is offering just below 1900 square meters of land size for that new property you want to build, and with the 180 degree dam view, you cannot go wrong. This estate is also offering affordable levies.

### SIZES

Floor Size Land Size 1,867m<sup>2</sup>