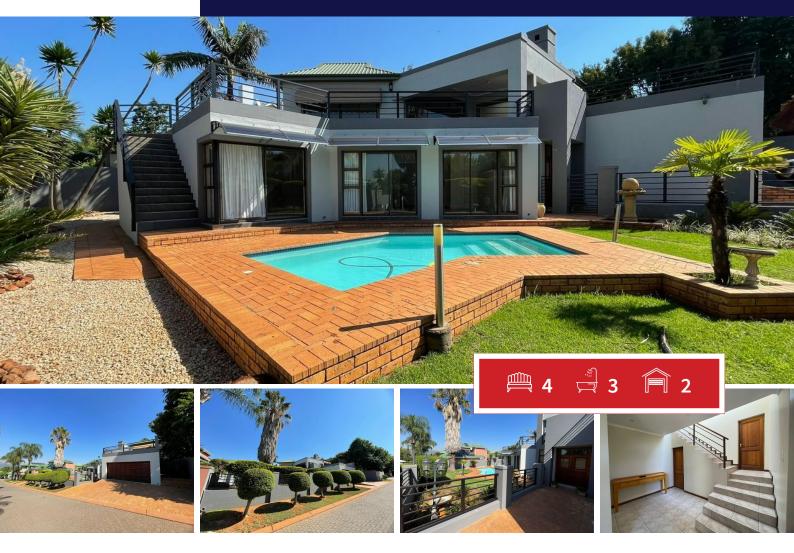

## THE PERFECT FAMILY HOME IN INE OF OUR EXCLUSIVE ESTATES!!

Looking to move to safe and secure estate where you and your family will be more than safe, then look no further.

This property is offering four bedrooms and three bathrooms, three bedrooms down stairs and one bedroom upstairs.

Furthermore the property offers an open plan kitchen and living area, that also takes you out to the balcony with a build in braai and the beautiful dam view and the magalies mountains all around. The estate is offering a golf course and a resturant.

## Carports / Parkings Bedrooms 4 2 Bathrooms 3 Security Yes Kitchens 1 Dom. Accom. 0 Recep. Rooms 2 Pool Yes Furnished Yes Views Yes

**EXTERIOR** 

## **SIZES**

Floor Size 320m<sup>2</sup> Land Size 680m<sup>2</sup>

Sulet Human
Office Manager

**084 584 1407** sulet.human@finehome.co.za

Conrad Thiart
Broker Manager

083 226 3244

conrad@finehome.co.za

Web Ref: FHR594 www.finehome.co.za