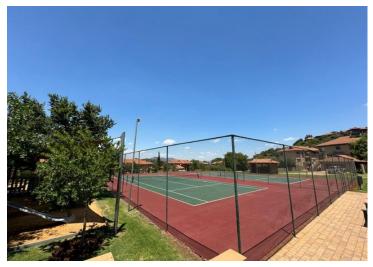

## Discover a rare find in Birdwood Estate!

This 909 sqm vacant stand offers unparalleled views of the stunning Magalies Mountain range, the well-known Jasmyn Windmill, and the Hartebeespoortdam.

Tucked away in a tranquil cul-de-sac, it's your canvas for crafting the ultimate exquisite architectural design. With security and community at its core, Birdwood Estate ensures peace of mind. You do not want to miss out on the incredible amenities offered aboard, including a state-of-the-art clubhouse with a squash court, swimming pool, play gym for the little ones, and top-notch tennis courts.