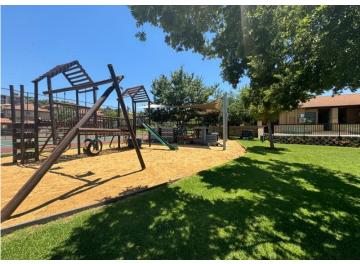

## Discover a rare find in Birdwood Estate!

This 909 sqm vacant stand offers unparalleled views of the stunning Magalies Mountain range, the well-known Jasmyn Windmill, and the Hartebeespoortdam.

Tucked away in a tranquil cul-de-sac, it's your canvas for crafting the ultimate exquisite architectural design. With security and community at its core, Birdwood Estate ensures peace of mind. You do not want to miss out on the incredible amenities offered aboard, including a state-of-the-art clubhouse with a squash court, swimming pool, play gym for the little ones, and top-notch tennis courts.