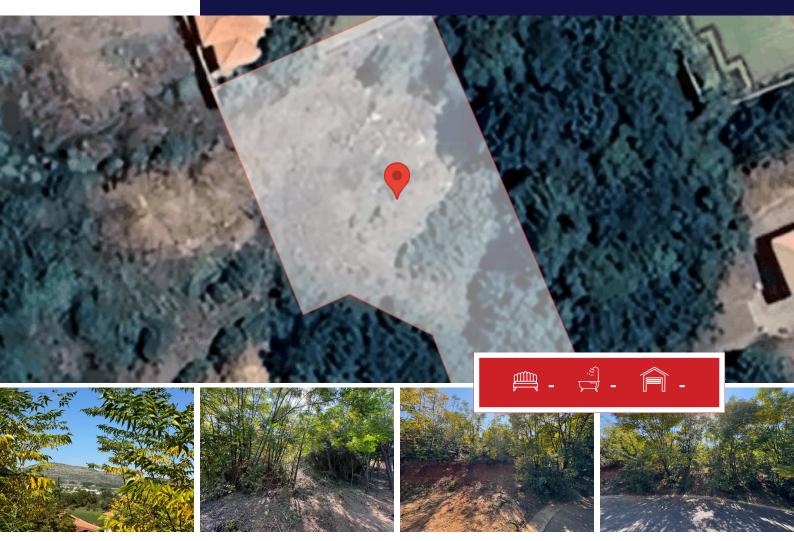

## Discover a rare find in Birdwood Estate!

This 909 sqm vacant stand offers unparalleled views of the stunning Magalies Mountain range, the well-known Jasmyn Windmill, and the Hartebeespoortdam.

Tucked away in a tranquil cul-de-sac, it's your canvas for crafting the ultimate exquisite architectural design. With security and community at its core, Birdwood Estate ensures peace of mind. You do not want to miss out on the incredible amenities offered aboard, including a state-of-the-art clubhouse with a squash court, swimming pool, play gym for the little ones, and top-notch tennis courts.

# SIZES

Floor Size Land Size 909m<sup>2</sup>