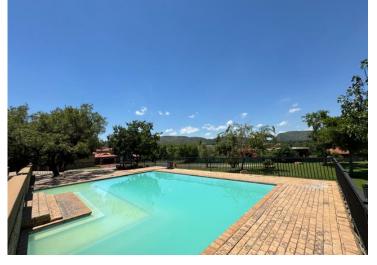

## Discover a rare find in Birdwood Estate!

This 909 sqm vacant stand offers unparalleled views of the stunning Magalies Mountain range, the well-known Jasmyn Windmill, and the Hartebeespoortdam.

Tucked away in a tranquil cul-de-sac, it's your canvas for crafting the ultimate exquisite architectural design. With security and community at its core, Birdwood Estate ensures peace of mind. You do not want to miss out on the incredible amenities offered aboard, including a state-of-the-art clubhouse with a squash court, swimming pool, play gym for the little ones, and top-notch tennis courts.

#### **INTERIOR**

| EXT     |    |     |
|---------|----|-----|
| - E X I | EK | IUK |
|         |    |     |

| Bedrooms     | -   | Carports / Parkings | -   |
|--------------|-----|---------------------|-----|
| Bathrooms    | -   | Security            | Yes |
| Kitchens     | -   | Dom. Accom.         | -   |
| Recep. Rooms | 0   | Pool                | Yes |
| Furnished    | Yes | Views               | Yes |