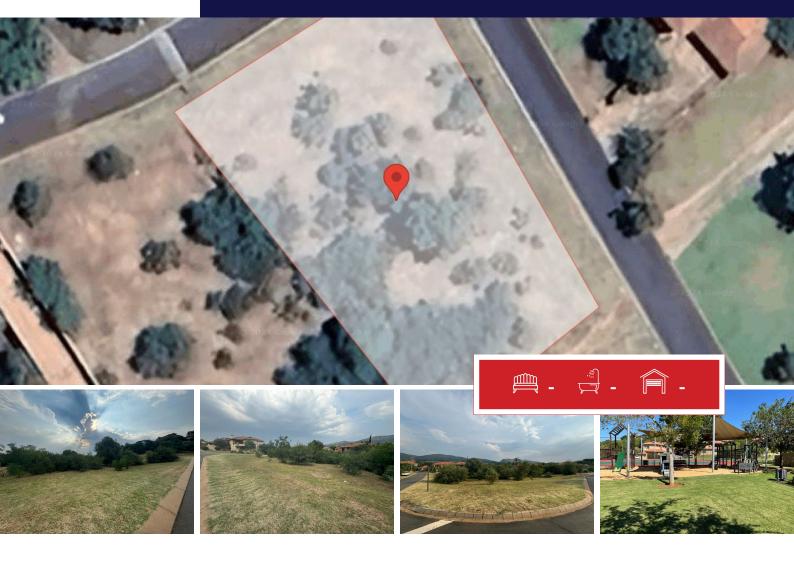

## Experience Luxury Living with this Exquisite Stand!

Welcome to the epitome of elegance and exclusivity! Nestled within a prestigious estate of Birdwood, this exceptional stand offers an unparalleled opportunity to build your dream home or investment property in a truly distinguished setting.

With a generous size of 1154 square meters, this stand commands attention with its coveted corner position, ensuring maximum visibility and prestige. But what truly sets this property apart is the mesmerizing view of the nearby dam, providing a serene and picturesque backdrop that promises to elevate your lifestyle. Whether you envision a lavish family residence, a modern architectural masterpiece, or an exclusive retreat, this stand provides the perfect canvas to bring your vision to life.

Located within an esteemed Birdwood Estate, renowned for its impeccable standards and exquisite surroundings, this

| Monthly Bond Repayment Calculated over 20 years at 10.75% with no deposit. | R12,791.88 | Bond Costs  These calculations are only a guide. Please ask your conveyancer for exact calculations | R27,105.00 |
|----------------------------------------------------------------------------|------------|-----------------------------------------------------------------------------------------------------|------------|
|                                                                            |            |                                                                                                     |            |