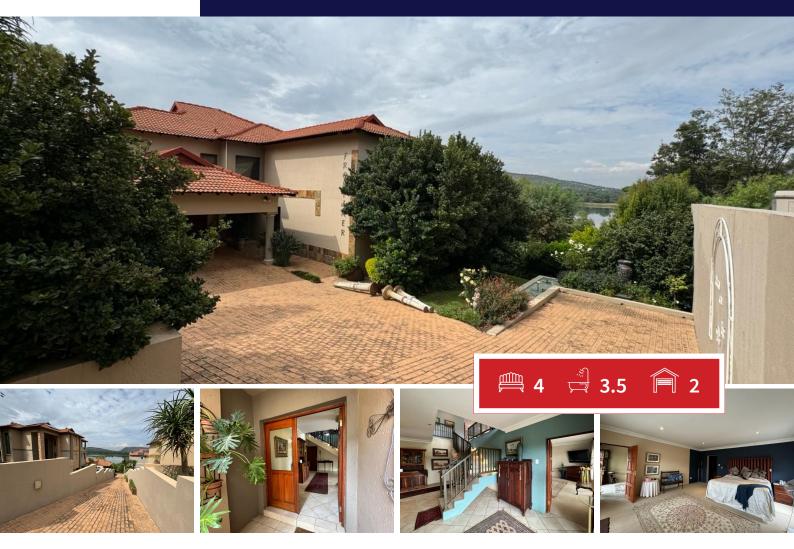

If you answered yes to my questions, this home is perfect for you!

Experience refined living in this 4-bedroom home in Birdwood Estate, Hartbeespoort. Meticulously designed interiors merge elegance and functionality for a harmonious fusion.

Upon entering, be greeted by a sense of timeless sophistication as the ground floor unveils three generously sized bedrooms, including the luxurious main suite boasting an ensuite bathroom and access to a sprawling patio, commanding panoramic views of the tranquil Hartbeespoort Dam and Magalies Mountain Range.

## Carports / Parkings Bedrooms 4 4 Bathrooms 3.5 Security Yes Kitchens 1 Dom. Accom. 0 Recep. Rooms 3 Pool Yes Furnished Yes Views Yes

**EXTERIOR** 

Floor Size 508m<sup>2</sup> Land Size 902m<sup>2</sup>