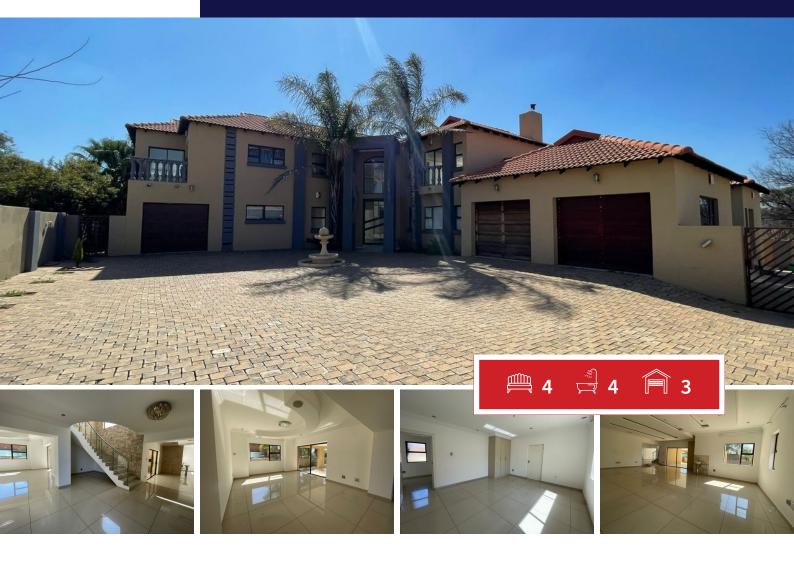

## A beautiful spacious modern four bedroom family home.

Looking for a four bedroom property in one of our exclusive estates in Hartbeespoort?

Then this property is ideal for you and your family. This property is offering four bedrooms and four bathrooms, a guest bedroom downstairs and the other three bedrooms upstairs, taking you out on a big balcony overlooking the beautiful mountain views.

A big plus, this property has a low maintenance yard that is extremely convenient.

The estate is also offering a fully equipped gym, tennis court and squash court.

Call for a viewing today.

| Monthly Bond Repayment             | R44,263.98 | Bond Costs                                      | R55,380.00 |
|------------------------------------|------------|-------------------------------------------------|------------|
| Calculated over 20 years at 10.75% |            | These calculations are only a guide. Please ask |            |
| with no deposit.                   |            | your conveyancer for exact calculations         |            |

## Bedrooms4Carports / ParkingsBathrooms4SecurityKitchens1Dom. Accom.Recep. Rooms3PoolFurnishedYesViews

## **SIZES**

Floor Size 590m<sup>2</sup> Land Size 989m<sup>2</sup>

Sulet Human
Office Manager

**084 584 1407** sulet.human@finehome.co.za

Conrad Thiart
Broker Manager

**083 226 3244** conrad@finehome.co.za