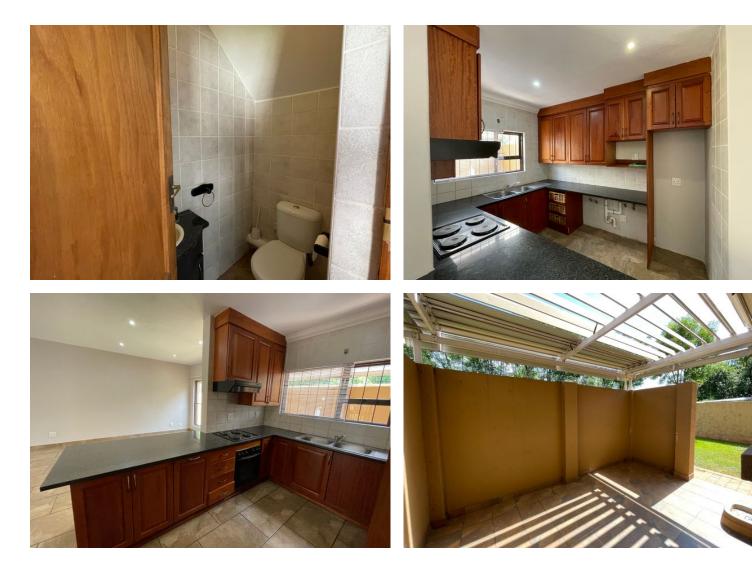

### For Sale: Modern 3-Bedroom Duplex with Balcony and Private Yard

Discover this stunning 3-bedroom, 2.5-bathroom duplex perfect for comfortable and stylish living. The home features: • An open-plan kitchen and dining area, ideal for entertaining and family meals.

- An open-plan kitchen and unning area, ideal for entertaining and family meals.
- A spacious living room that welcomes natural light and creates a cozy space to relax.
- Two bedrooms that open up to a private balcony, offering serene views and a relaxing escape.
- Your very own small yard, perfect for gardening, pets, or outdoor activities.

**INTERIOR** 