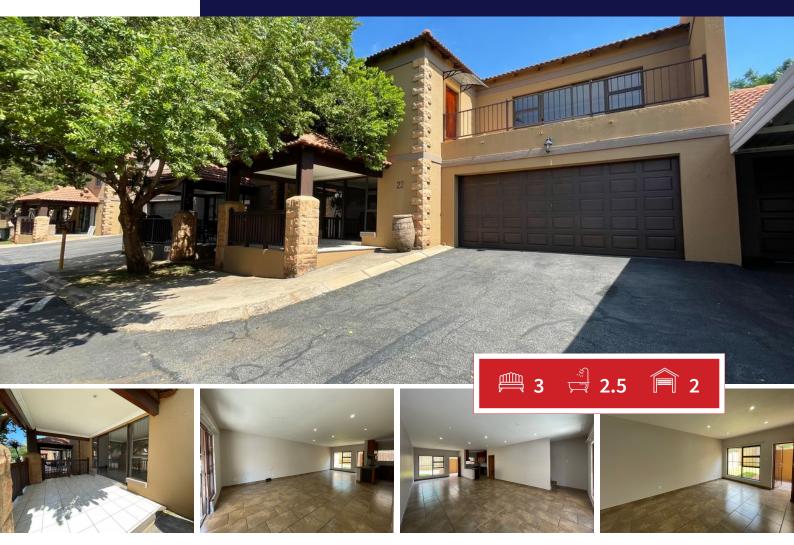

## **R1,680,000** 3 Bedroom Duplex For Sale in Birdwood Estate

### For Sale: Modern 3-Bedroom Duplex with Balcony and Private Yard

Discover this stunning 3-bedroom, 2.5-bathroom duplex perfect for comfortable and stylish living. The home features: • An open-plan kitchen and dining area, ideal for entertaining and family meals.

- An open-plan kitchen and unning area, ideal for entertaining and family meals.
- A spacious living room that welcomes natural light and creates a cozy space to relax.
- Two bedrooms that open up to a private balcony, offering serene views and a relaxing escape.
- Your very own small yard, perfect for gardening, pets, or outdoor activities.

#### EXTERIOR

| Bedrooms     | 3   | Carports / Parkings | 2   |
|--------------|-----|---------------------|-----|
| Bathrooms    | 2.5 | Security            | Yes |
| Kitchens     | 1   | Dom. Accom.         | 0   |
| Recep. Rooms | 2   | Pool                | Yes |
| Furnished    | Yes | Views               | Yes |