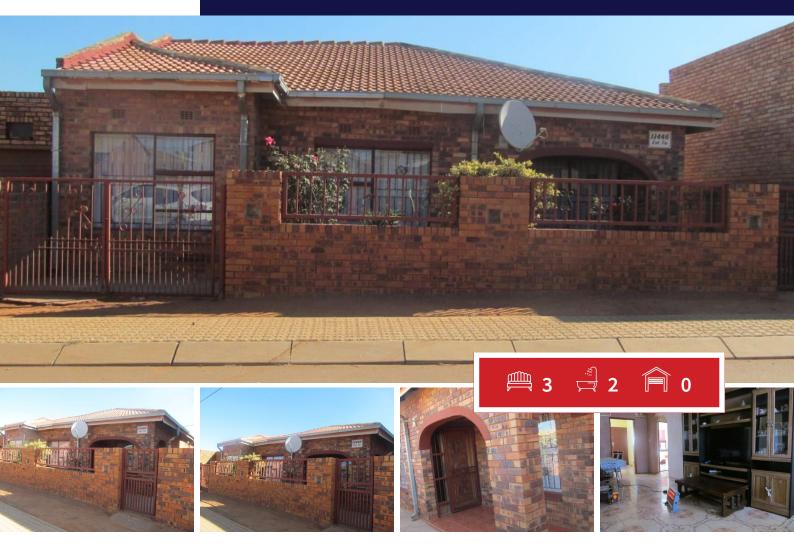

## 3 Bedroom House For Sale in Stretford

3 Bedroom House for Sale in Orange Farm

Discover your new home in Orange Farm, offering comfort and convenience for your family. This property features:

Open Plan Lounge: A spacious and inviting area perfect for relaxation and entertaining guests. Kitchen: Equipped with tiled floors, providing a clean and modern space for cooking and dining. Open Plan Dining Room: Seamlessly connected to the kitchen and lounge, ideal for family meals and gatherings. 3 Bedrooms: Two of the bedrooms come with built-in cupboards, offering ample storage space. 2 Bathrooms: The first bathroom includes a basin and toilet, while the second bathroom features a basin, toilet, and shower.