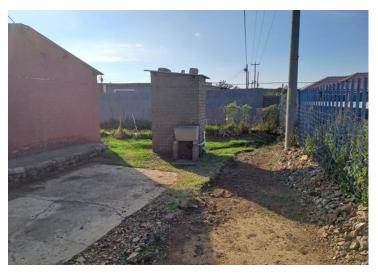

It has 2 bedrooms, toilet, lounge and a kitchen. It has an outside toilet, it is fully walled and gated.

Call me now to apply !!!!!!!!

| Monthly Bond Repayment             | R2,030.46 | Bond Costs                                      | R8,485.00 |
|------------------------------------|-----------|-------------------------------------------------|-----------|
| Calculated over 20 years at 10.75% |           | These calculations are only a guide. Please ask |           |
| with no deposit.                   |           | your conveyancer for exact calculations         |           |