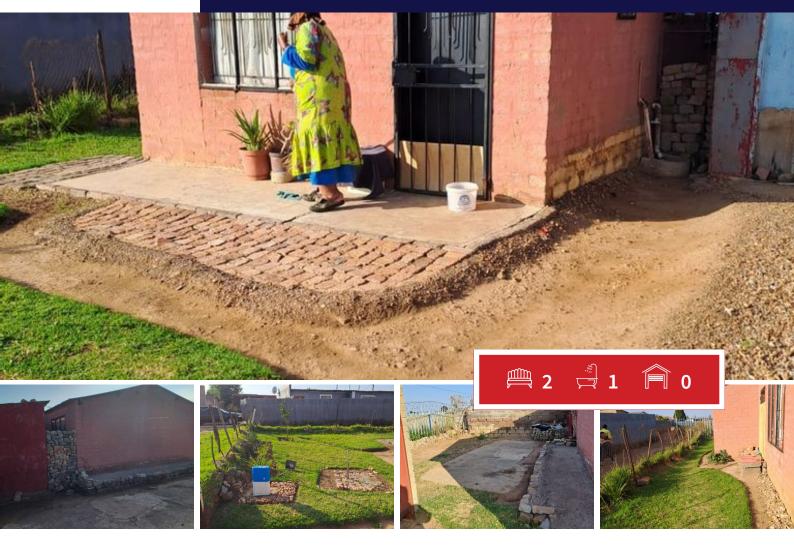

## RDP of 2 Bedroom for SALE in Orange Farm

Are you looking for that property to call home or to invest in, well look no further because our Team go all the way out to serve you.

Our passion is professionalism so the following RDP is available in Orange Farm for you.

It has 2 bedrooms, toilet, lounge and a kitchen. It has an outside toilet, it is fully walled and gated.

Call me now to apply !!!!!!!!

| Monthly Bond Repayment             | R2,030.46 | Bond Costs                                      | R8,485.00 |
|------------------------------------|-----------|-------------------------------------------------|-----------|
| Calculated over 20 years at 10.75% |           | These calculations are only a guide. Please ask |           |
| with no deposit.                   |           | your conveyancer for exact calculations         |           |