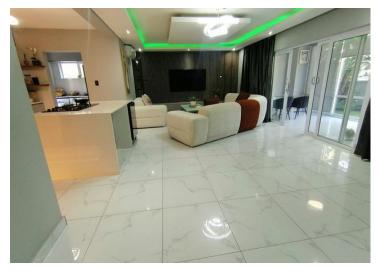

Pajama lounge offering a cozy upstairs family retreat

Inverter/back-up power system to ensure uninterrupted electricity during outages

Thoughtfully designed for modern lifestyles, the home features open-plan living spaces, a sleek kitchen with premium finishes, and spacious bedrooms filled with natural light. The main suite includes a private en-suite bathroom and serene views of the estate's landscaped surrounds.

Ideal for first-time buyers, small families, or those looking to downsize without compromising on quality, this low-maintenance home offers effortless indoor-outdoor flow and access to a host of lifestyle facilities.