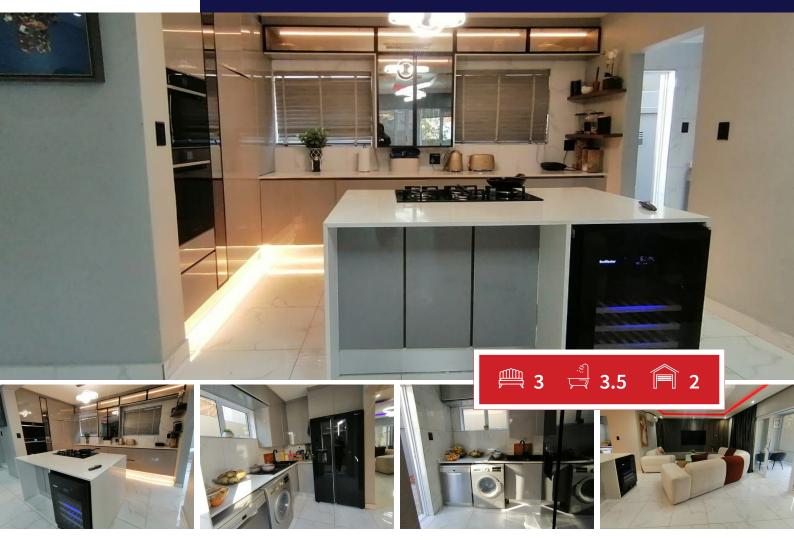

Recently renovated, this modern home is packed with premium features that enhance everyday living:

Double electronic garage for secure and convenient parking

Scullery to keep the kitchen area clean and organized

Pajama lounge offering a cozy upstairs family retreat

Inverter/back-up power system to ensure uninterrupted electricity during outages

Thoughtfully designed for modern lifestyles, the home features open-plan living spaces, a sleek kitchen with premium finishes, and spacious bedrooms filled with natural light. The main suite includes a private en-suite bathroom and serene views of the estate's landscaped surrounds.

## Carports / Parkings Bedrooms 3 2 Bathrooms 3.5 Security Yes Kitchens 1 Dom. Accom. 0 Recep. Rooms Pool 3 Yes Furnished Yes Views Yes

**EXTERIOR** 