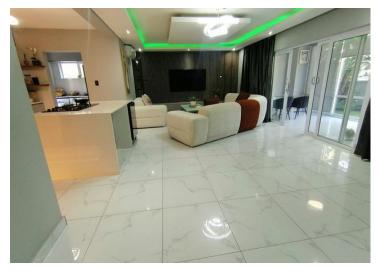

Pajama lounge offering a cozy upstairs family retreat

Inverter/back-up power system to ensure uninterrupted electricity during outages

Thoughtfully designed for modern lifestyles, the home features open-plan living spaces, a sleek kitchen with premium finishes, and spacious bedrooms filled with natural light. The main suite includes a private en-suite bathroom and serene views of the estate's landscaped surrounds.