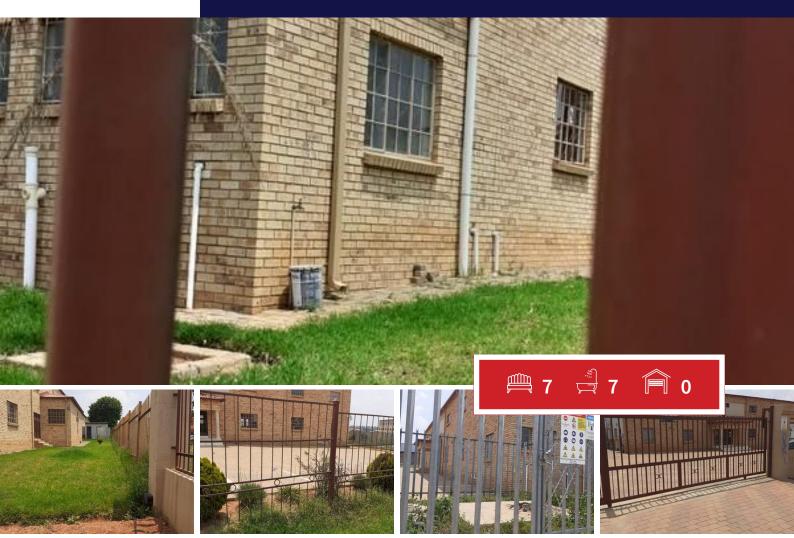

## Church for sale in olievehoutbotsch that can accommodate 400 people with huge parking close to a bus

Church for sale in olievehoutbotsch that can accommodate 400 people, with board room, pastors office, and Sunday school hall, sound system room, male and female toilets, situated in a busy area and easy for people to see it, close to all amenities, easy access to main roads and freeway, busy the church and continue with the church members in a secured yard fully walled with gates with parking for many cars